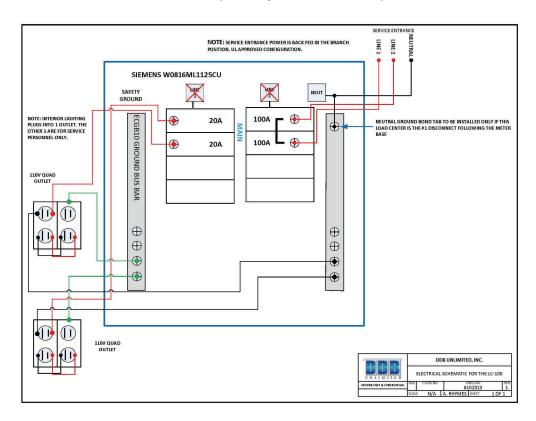

#### **Comes with**

- 100 amp Mainbreaker
- 2-Populated 4-Square Outlets each
- on their own 20Amp breaker

#### **Overview**

- Approximate Weight 8.5 Lbs.
- Number of spaces 8
- 16 Circuit
- Product series Siemens
- Locks via Customer supplied padlocks
- Single Phase
- 120/240 VAC
- Positive load-side circuit-breaker hook rails
- 1-piece copper buss bar is designed for use only with circuit breakers
- Remove panel by removing 1 screw

## Maximum amperage (amps)

• 125A

## Voltage (volts)

240