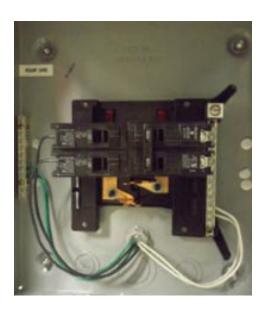

#### **Comes with**

- 100 amp Mainbreaker
- 2-Populated 4-Square Outlets each
- on their own 20Amp breaker

#### **Overview**

- Approximate Weight 8.5 Lbs.
- Number of spaces 8
- 16 Circuit
- Product series Siemens
- Locks via Customer supplied padlocks
- Single Phase
- 120/240 VAC
- Positive load-side circuit-breaker hook rails
- 1-piece copper buss bar is designed for use only with circuit breakers
- Remove panel by removing 1 screw