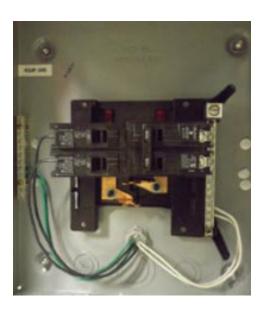

#### **Comes with**

- 60 amp Mainbreaker
- 2-Populated 4-Square Outlets each
- on their own 20Amp breaker

#### **Overview**

- Approximate Weight 8.5 Lbs.
- Number of spaces 8
- 16 Circuit
- Product series Siemens
- Locks via Customer supplied padlocks
- Single Phase
- 120/240 VAC
- Positive load-side circuit-breaker hook rails
- 1-piece copper buss bar is designed for use only with circuit breakers
- · Remove panel by removing 1 screw