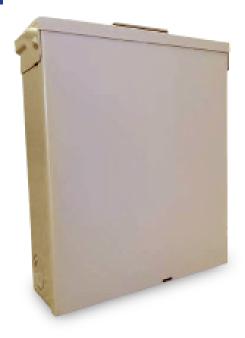

# **LC-60** *Main Lug Outdoor Load Center*

Pictures shown are examples only. See details for specifications.

# **Ratings**

- NEMA 3R
- ANSI certified and UL listed

# **Total Occupied Space of Load Center**

- Height: 15.5"
- Width: 12.75"
- Depth 4.5"

#### Material

- · G90 hot-dipped; galvanized carbon steel
- Finish: Powder Coating of polyester paint using electrostatic process