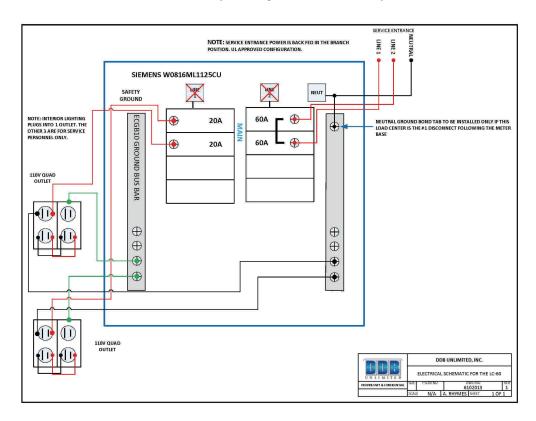

#### **Comes with**

- 60 amp Mainbreaker
- 2-Populated 4-Square Outlets each
- on their own 20Amp breaker

#### **Overview**

- Approximate Weight 8.5 Lbs.
- Number of spaces 8
- 16 Circuit
- Product series Siemens
- Locks via Customer supplied padlocks
- Single Phase
- 120/240 VAC
- Positive load-side circuit-breaker hook rails
- 1-piece copper buss bar is designed for use only with circuit breakers
- · Remove panel by removing 1 screw

## **Load Center Type**

Main Lug

## Maximum amperage (amps)

• 125A

## Voltage (volts)

240