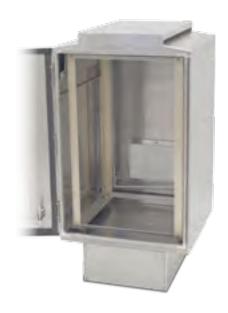

#### Doors

- · 2, secured by three point locking system
- Locks via customer supplied padlock
- Sealed with rubber filled gaskets

# **Racking Specifications**

#### Rails

- 4 standard EIA 19" rack cage (for additional rails see accessories)
- Alodine coated
- Holes tapped for 10-32 threads
- .125" Material (Alumiflex™)

### **Spacing**

• 19" EIA standard

# **Useable Height**

• Height: 30.625"

## Distance between front/rear rail:

• 20"