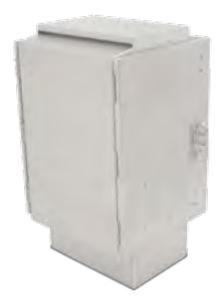

# TR-336XL-BAS-1

(17 RU) Traffic Enclosures

#### Material

- .125" Alumiflex™
- RF properties: Non-ferrous

### **Finish**

• Flat Aluminum

# **NEMA Class Types available**

Class 250 Type 3R, 4X