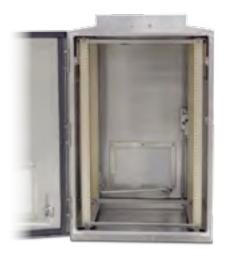

## **Racking Specifications**

#### Rails

- 4 standard EIA 19" rack cage (for additional rails see accessories)
- Àlodine coated
- Holes tapped for 10-32 threads
- .125" Material (Alumiflex™)

### Spacing

- 19" EIA standard
- Useable Height
- Height: 30.625"
- Distance between front/rear rail:
- 20"

## **Door Opening Clearance**

- Height
- 32.75"
- Width

• 22"