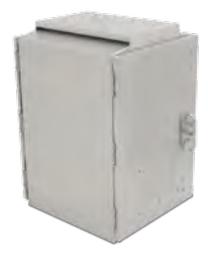

# **TR-336XL** (17 RU) Traffic Enclosures

## Doors

- 2, secured by three point locking system
- Locks via customer supplied padlock
- Sealed with rubber filled gaskets

#### Material

- .125" Alumiflex™
- RF properties: Non-ferrous

#### **NEMA Class Types available** • Class 250 Type 3R, 4X