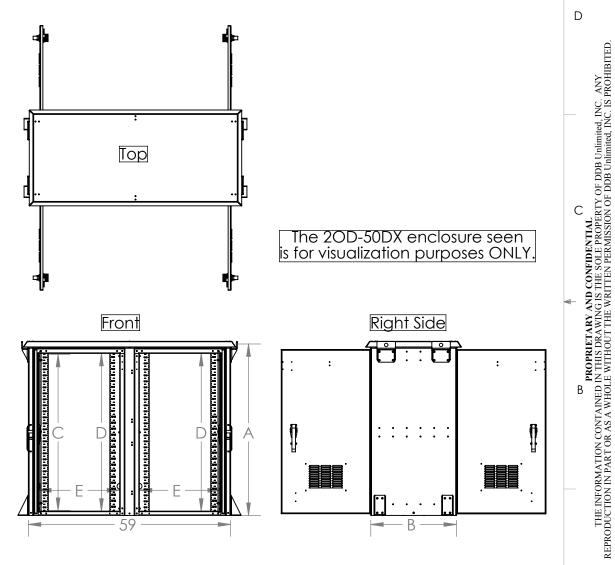

2OD-XXXX

**Enclosure, 20D Series** 

00386

REV

Α

SHEET 1 OF 2

## NOTES: UNLESS OTHERWISE SPECIFIED

- 1. DIMENSIONS AND TOLERANCES ARE IN ACCORDANCE WITH ASME Y14.5M
  2. DIMENSIONS ARE IN INCHES, UNLESS OTHERWISE SPECIFIED
  3. THIS IS A SUPPLEMENTAL DRAWING AND MAY NOT BE FULLY DIMENSIONED.
  THE NOTES, TOLERANCES, AND SPECIAL INSTRUCTIONS ARE TO BE USED ALONG
  WITH THE LATEST REVISION OF THE SOLID DATABASE. THE PART OR ASSEMBLY
- IS TO BE CONTROLLED PER THE ELECTRONIC FILE.

UNLESS OTHERWISE SPECIFIED:

DO NOT SCALE DRAWING

DIMENSIONS ARE IN INCHES

ALL HOLES: ±0.0030 Ø.
MATERIAL THICKNESS IS: 0.125"

MATERIAL: Varies

PAINT: Varies