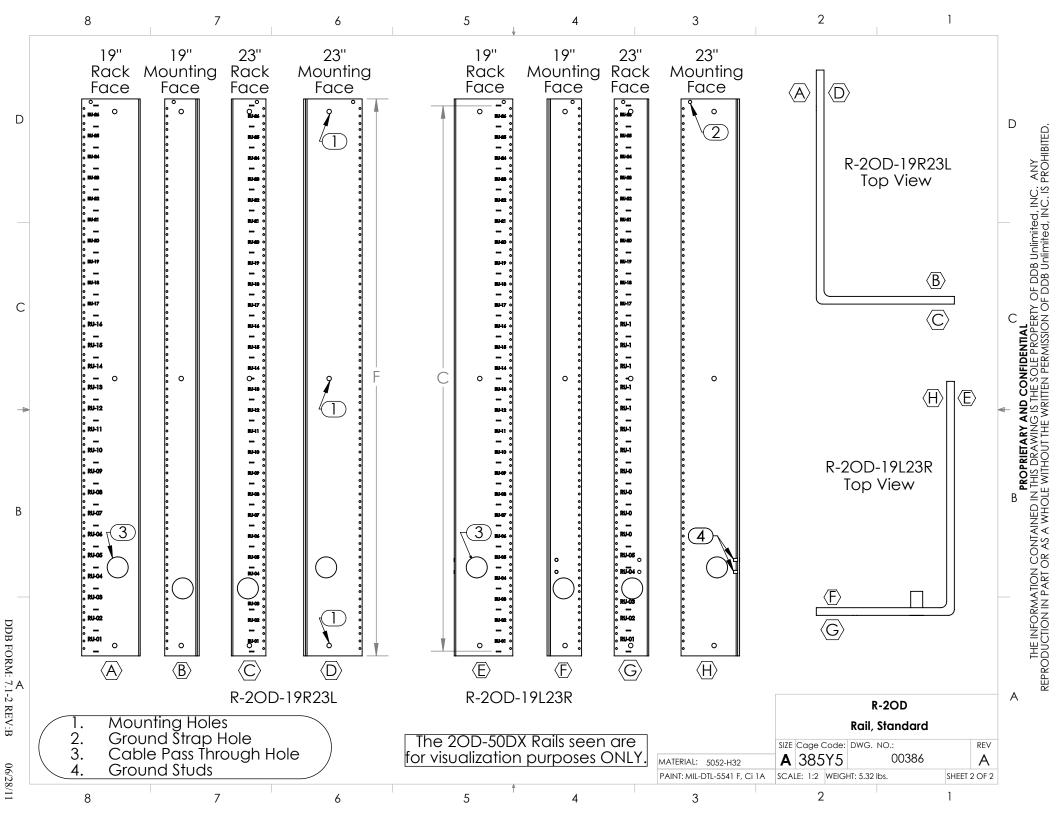

09/23/11

09/26/11

Web Drawing per DR-00386

**DDB** Unlimited

SIZE Cage Code: DWG. NO.:

**A** 385Y5

2

008-000374 SCALE: 1:2 WEIGHT: 273 lbs.

2OD-XXXX

**Enclosure, 20D Series** 

00386

REV

Α

SHEET 1 OF 2