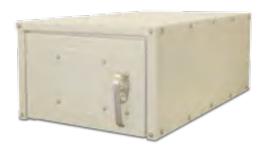

# **BOD-DX**

#### **Specifications**

- Outdoor Battery Box 16" H x 25" W x 25" D
- Mounting Tray 2" H x 18.75" W x 20" D
- Painted Cream