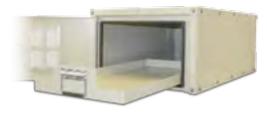

#### **General**

#### **Doors**

- · Two secured by quarter turn padlocking handle
- Locks via customer supplied padlock
- · Sealed with rubber filled gaskets

#### Material

- .125" Alumiflex™
- RF properties: Non-ferrous