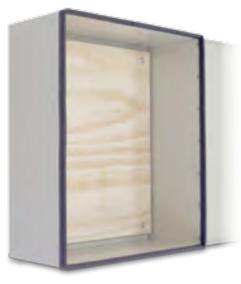

# **SB-262210-C** 26" H x 22" W x 10" D Small Outdoor Enclosure



## General

Weight

## • 35 Lbs.

Doors

- Secured with a quarter turn lock
- Sealed with .875" aluminum filled gaskets

#### Material

- .125" Alumiflex™
- RF properties: Non-ferrous

#### Vents

- None: Air tight, utilizing a solid construction = vent can be installed @ customer request
- Ventilation to be provided by customer if desired
- Using our Alumiflex<sup>™</sup> material, vents & access

#### Plate

Inside Removable Plywood Plate
24" H x 20" W

## **Ratings**

## NEMA Class Types available

 NEMA 3R (Vented), NEMA 4 (closed loop-a/c), NEMA 4X

### **Paint Tested**

- 1000 Hour salt spray
- 1000 Hour immersion

## **Exterior Cabinet Dimensions**

#### Main Body

- Height: 26<sup>"</sup>
- Width: 22"
- Depth: 10"