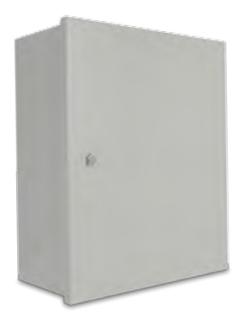

# **SB-262210-C** 26" H x 22" W x 10" D Small Outdoor Enclosure

## • 35 Lbs.

Doors

- Secured with a quarter turn lock
- Sealed with .875" aluminum filled gaskets

#### Material

- .125" Alumiflex™
- RF properties: Non-ferrous