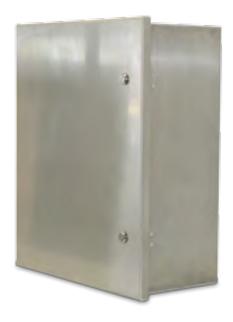

# 24" H x 22" W x 10" D Small Outdoor Enclosure

### **Doors**

- · Secured with a 2 quarter turns with key
- Sealed with .875" aluminum filled gaskets

## Material

- .125" Alumiflex™
- RF properties: Non-ferrous

### Main Body

- Height: 26"
- Width: 22"
- Depth: 10"