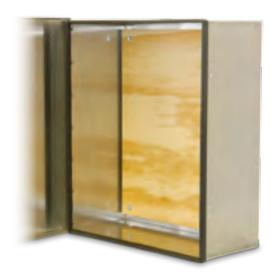

### **Doors**

- · Secured with a 2 quarter turns with key
- Sealed with .875" aluminum filled gaskets

#### Plate

 Inside Removable Plywood Plate 24" H x 20" W