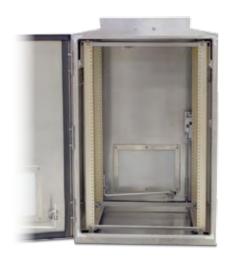

# **Racking Specifications**

#### Rails

- 4 standard EIA 19" rack cage (for additional rails see accessories)
- Alodine coated
- Holes tapped for 10-32 threads
- .125" Material (Alumiflex™)

# **Spacing**

• 19" EIA standard

#### **Useable Height**

• Height: 30.625"

# Distance between front/rear rail:

• 20"