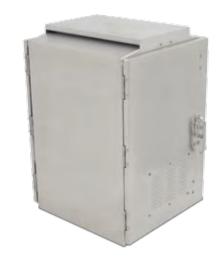

# **TR-336XL** (17 RU) Traffic Enclosures

#### Doors

- 2, secured by three point locking system
- Locks via customer supplied padlock
- Sealed with rubber filled gaskets

#### Material

- .125" Alumiflex™
- RF properties: Non-ferrous

#### Handles

• Protrude 1.875"