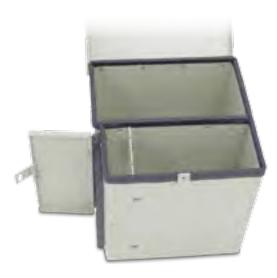

### Vents

- Battery section: Has four vent louvers in bottom
- Radio section: None
- I/O section: None

### **Top Lid & Front Door**

- Secured with a hasp locking system
- Locks via customer supplied padlock
- Sealed with aluminum filled gasket

#### Center Divider Wall (Power feed thru)

 Has two 1/4" holes in the top of wall, which provide access for two bolts and two rubber grommets. These allow your battery + & – to be passed thru from the battery section to the radio section

### Standard

 The width on most desktop repeaters are small enough to where they will sit right down inside this unit