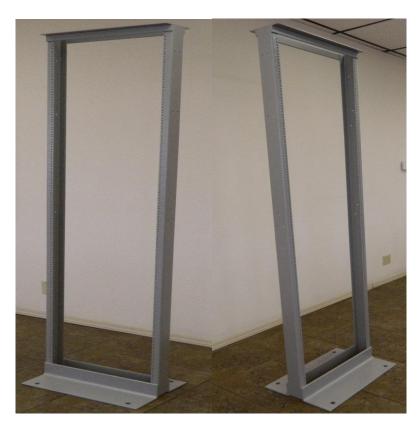

## DDB PART#: **SR-8419**

They are made from fully constructed steel for superior durability and stability. Being made of our structural steel you will find it strong enough to rack even the heaviest of equipment. We also offer many options to our indoor rack, like pull out drawers and shelves. They are the ultimate choice for those open equipment requirements.

Our professional Sales staff and CAD-Engineering team are able to assist you with a state of the art design, a competitive pricing and a prompt delivery.

19" TWO POST STEEL RACK Panted Telco grey11 Ga. ASTM 570 Structural Steel (uprights), with RU makers1/4" ASTM A36 Structural Steel (top and base)

## General

**Height:** 84.4" **Width:** 20.0" **Depth:** 15.0"

Shipping Weight: 98LBS. Racking Units: 45RU spaces.

Rails: Tapped 10/32 Paint: GREY PLX Weight: 70lbs