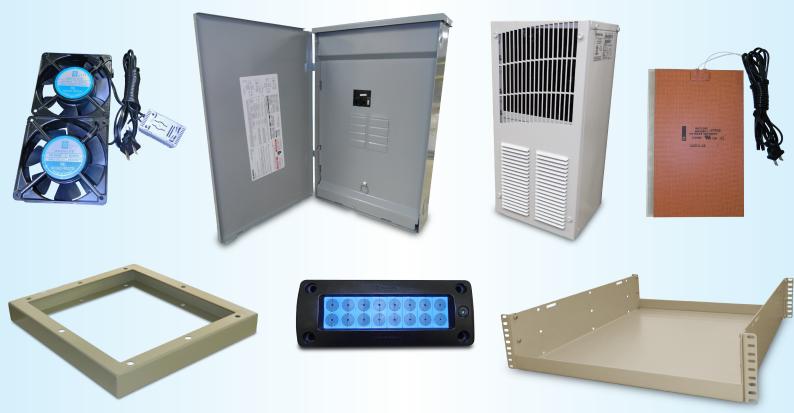

## Why Customize Your Enclosure?

As every install has different and unique demands, DDB is equal to the task with a wide array of accessories to customize each enclosure.

To start, DDB offers a wide range of reliable HVAC products from Pentair to meet all of your cooling needs from small to large, we have it in stock.

Cable entry is made easy with Roxtec cable entry systems. From one cable to 100 we have a variety of solutions to keep cables sealed.

Electrical panels, disconnects, breakers outlets and light kits are easily integrated into every DDB enclosure. Battery trays, mounting trays as well as many different mounting brackets and bases are all easily added to most cabinets.