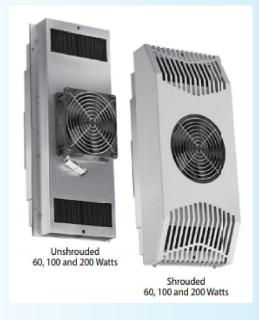

#### **Features**

- 24V and 48V applications
- Low profile design allows for mounting vertically and horizontally
- Earth friendly refrigerent free
- Compressor-free air conditioning for demanding indoor and outdoor applications
- Prewired with simple terminal block for easy wiring connections
- •Operates on the Peltier effect for cooling or heating
- •Shrouded and unshrouded models included in standard packages
- •Operating temperature range -40 C (-40 F) to 55 C (131 F)