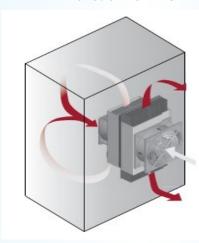

## Why Choose the Thermalelectric Cooling Series?

Equipment demand for climate controlled enclosures increase as reliability and steady performance remain top priorities. Adaptability is key when choosing Thermoelectric Cooling (TEC) units. Being DC powered, they are suitable for both primary and backup cooling/heating duties. With a cooling capacity up to 200w (682 BTU), TEC's pack a mighty punch in a low profiled compact design that can mount in the smallest of areas, unlike compressor based units, TEC's can be mounted vertically or horizontally as the application requires. Add to this the reliably of the Peltier system that has no moving parts (the fans on the inside and outside are the only moving parts) and with a filter less design, it is easy to see why TEC's are so popular.