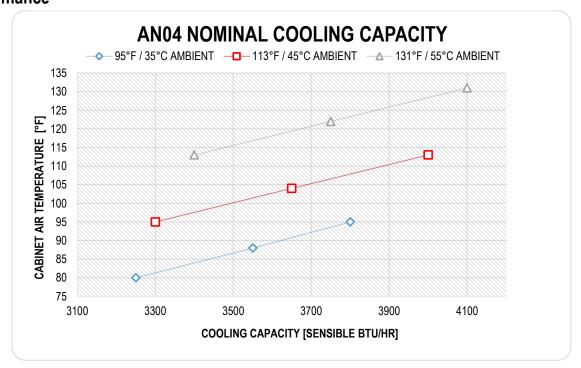

|                 |
| Height                       | (in/mm)    | 30.0 / 762                     |                 |
| Width                        | (in/mm)    | 14.1                           | / 358           |
| Depth (in/mm)                |            | 12.3 / 312                     |                 |
| Weight                       | (lbs/kg)   | 65.6 / 29.7                    |                 |
|                              |            |                                |                 |
| c UL us                      |            | UL 484 and Type 4 (X)          | RoHS 2007/95/EC |



# Narrow Series (AN04) ACV-AN04-110 Air Conditioners



### **Mounting Diagrams – Overall Dimensions and Cabinet Cutouts**





#### **AN04**

### **Performance**