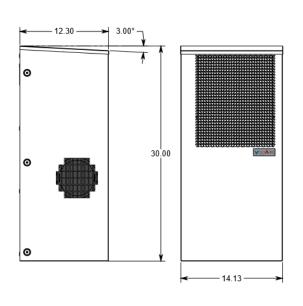

### **Technical Data**

| Model                        |            | AN04                           |                 |
|------------------------------|------------|--------------------------------|-----------------|
| Performance at 131°F / 131°F |            |                                |                 |
| Nominal Capacity (BTU)       |            | 4,000                          |                 |
| Operation Range (°F / °C)    |            | -40 to 131 / -40 to 55         |                 |
| Electrical Data              |            |                                |                 |
| Voltage Ir                   | nput (VAC) | 115 (Reciprocating Compressor) |                 |
| MCA (Amps)                   |            | 14.8                           |                 |
| Unit Dimensions              |            |                                |                 |
| Height                       | (in/mm)    | 30.0 / 762                     |                 |
| Width                        | (in/mm)    | 14.1                           | / 358           |
| Depth (in/mm)                |            | 12.3 / 312                     |                 |
| Weight                       | (lbs/kg)   | 65.6 / 29.7                    |                 |
|                              |            |                                |                 |
| c UL us                      |            | UL 484 and Type 4 (X)          | RoHS 2007/95/EC |

### **Mounting Diagrams – Overall Dimensions and Cabinet Cutouts**

#### **AN04**