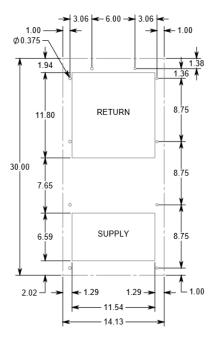

### **Mounting Diagrams – Overall Dimensions and Cabinet Cutouts**

#### **AN04**