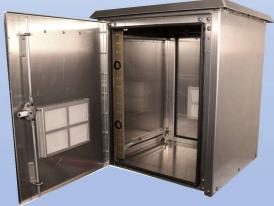

# OD Series OD-30DX

- 1. Solar Shield (Alumishield)
- 2. 19" Adjustable Racking Rails
- 3. Rear Access Door
- 4. Stainless Steel Door Hinge
- 5. 3 Point Locking System
- 6. Reusable Vent Filters

2301 S. HWY 77 Pauls Valley, OK 73075 T: (800) 753-8459 – F: (877) 220-7236