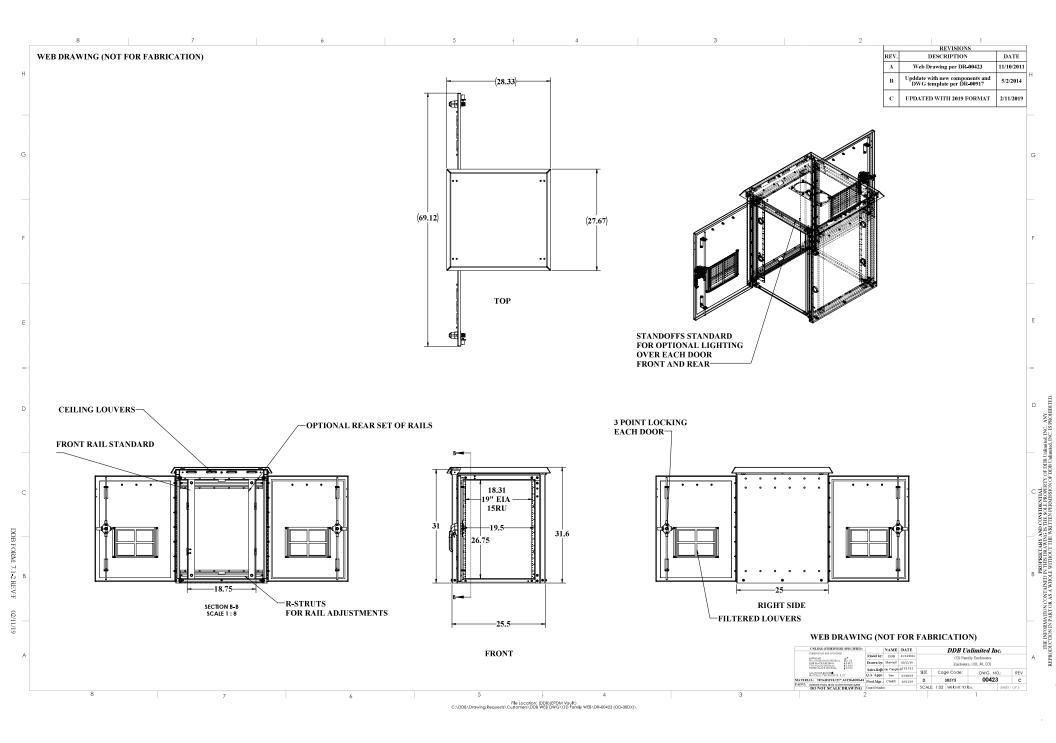

#### Weight and Dimensions

Approximate Exterior Enclosure Dimensions:

32"H x 28"W x 30"D

**Shipping Dimensions:** 

32"W x 42"L - Palletized

Approximate Shipping Weight:

120lbs.