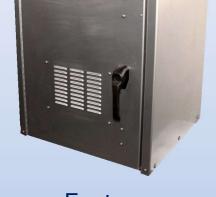

#### **Features**

0.125" Aluminum Construction
Stainless Steel External Hardware/Hinge
3 Point Lock System
Heavy Duty Out-Door Construction
Front and Rear Access
Flexible and Scalable
15 Year Warranty
Quick Shipping