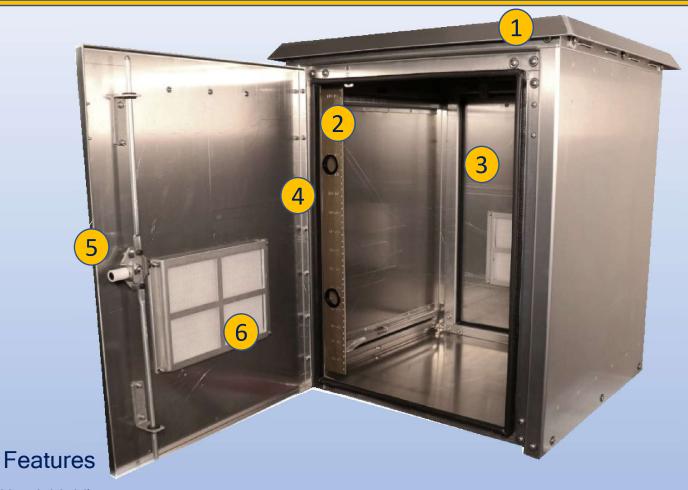

# OD Series OD-30DX

- 1. Solar Shield (Alumishield)
- 2. 19" Adjustable Racking Rails
- 3. Rear Access Door
- 4. Stainless Steel Door Hinge
- 5. 3 Point Locking System
- 6. Reusable Vent Filters

2301 S. HWY 77 Pauls Valley, OK 73075 T: (800) 753-8459 – F: (877) 220-7236