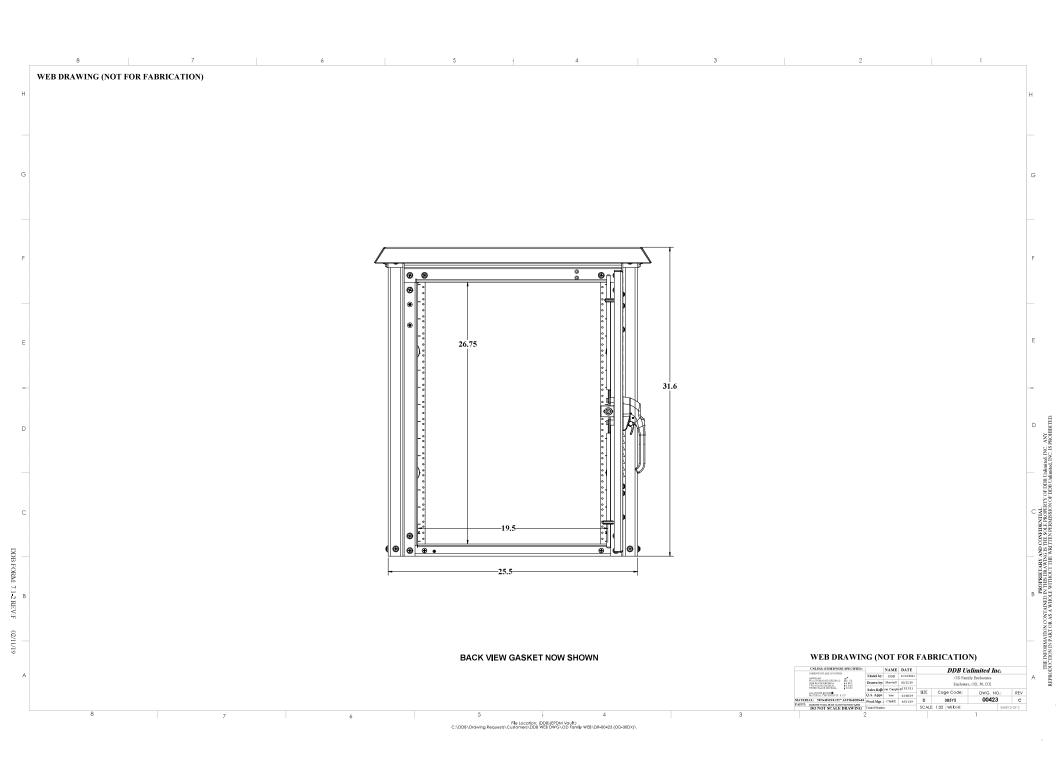

#### Weight and Dimensions

Approximate Exterior Enclosure Dimensions:

32"H x 28"W x 30"D

**Shipping Dimensions:** 

32"W x 42"L - Palletized

Approximate Shipping Weight:

120lbs.