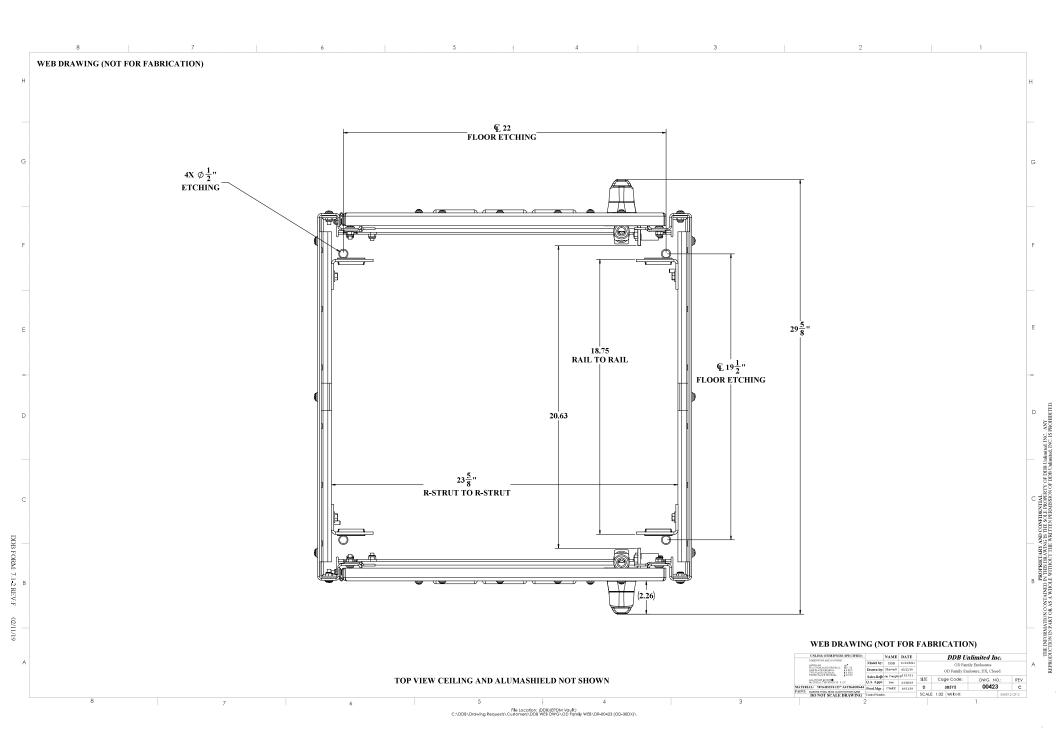

#### Weight and Dimensions

Approximate Exterior Enclosure Dimensions:

32"H x 28"W x 30"D

**Shipping Dimensions:** 

32"W x 42"L - Palletized

Approximate Shipping Weight:

120lbs.