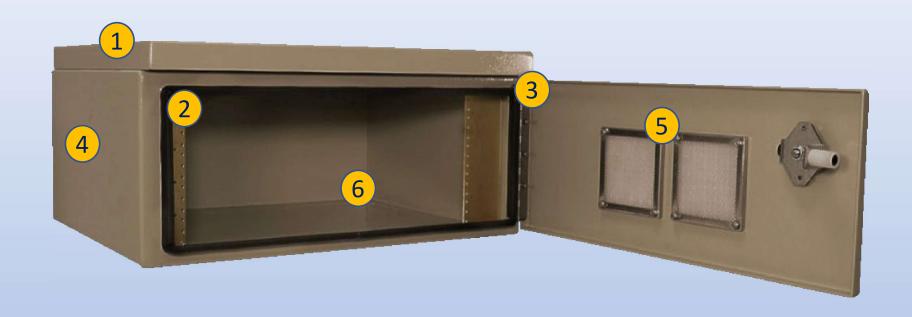

#### **Features**

- 1. Solar Shield (Alumishield)
- 2. 19" Racking Rails
- 3. Stainless Steel Door Hinge
- 4. Powder-Coat Cream
- 5. Reusable Vent Filter
- 6. ½" Conduit Knockouts

2301 S. HWY 77 Pauls Valley, OK 73075 T: (800) 753-8459 – F: (877) 220-7236 sales@ddbunlimited.com www.ddbunlimited.com