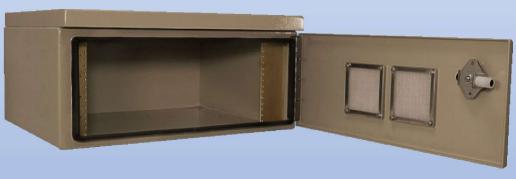

#### **Features**

0.125" Aluminum Construction

Stainless Steel External Hardware/Hinge Heavy Duty Out-Door Construction

Pad/Wall/Pole Mountable

Front Door Access

**Custom Colors Available** 

Cream & Red Powder-Coat in Stock

#### **Features**

- 1. Solar Shield (Alumishield)
- 2. 19" Racking Rails
- 3. Stainless Steel Door Hinge
- 4. Powder-Coat Cream
- 5. Reusable Vent Filter
- 6. ½" Conduit Knockouts

2301 S. HWY 77 Pauls Valley, OK 73075 T: (800) 753-8459 – F: (877) 220-7236 sales@ddbunlimited.com www.ddbunlimited.com