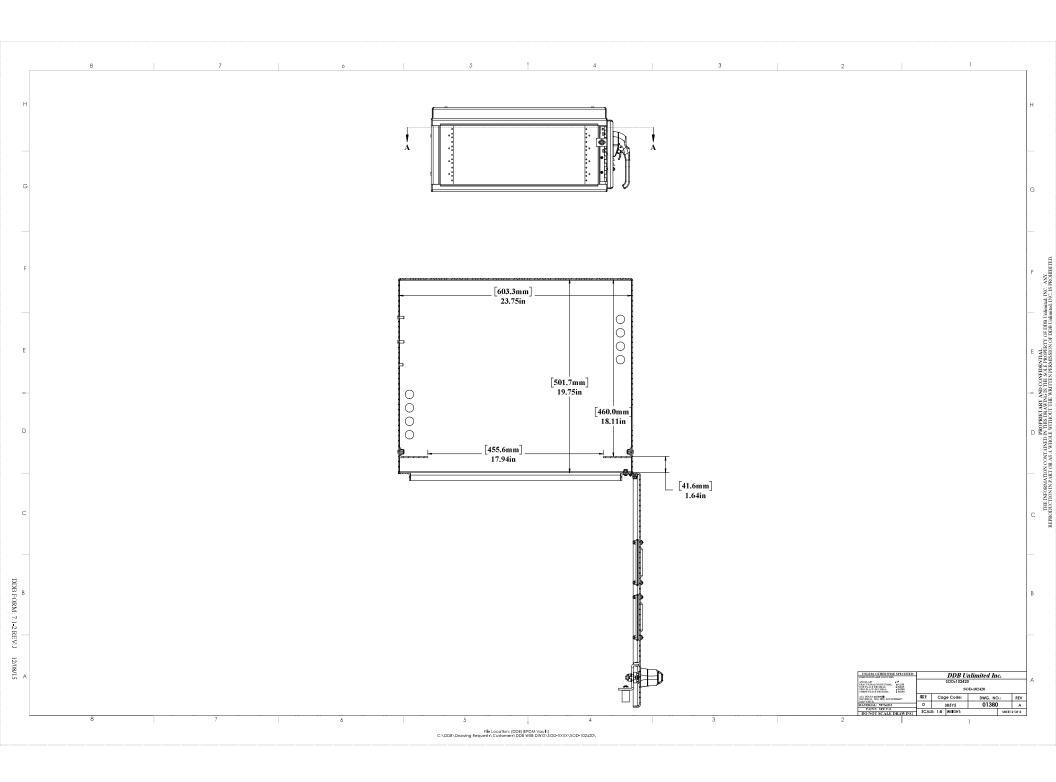

# Weight and Dimensions

Approximate Exterior Enclosure Dimensions:

12"H x 24"W x 24"D

Shipping Dimensions:

30" x 30" x 17" - Boxed

Approximate Shipping Weight:

50 lbs