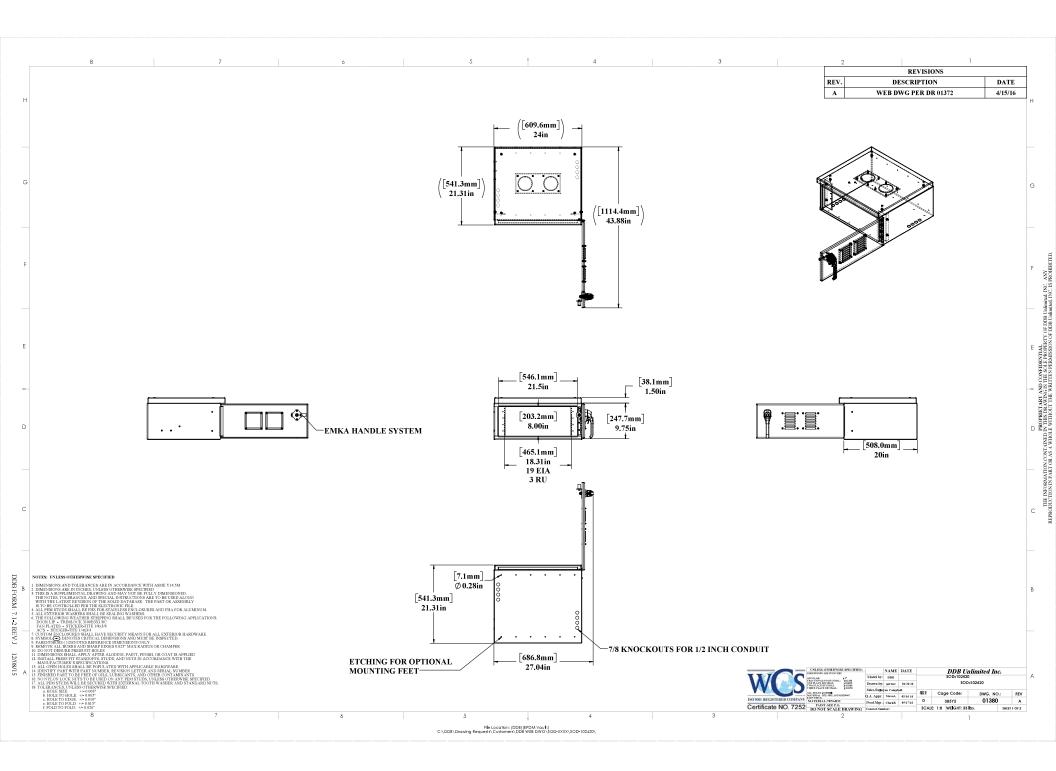

# Weight and Dimensions

Approximate Exterior Enclosure Dimensions:

12"H x 24"W x 24"D

Shipping Dimensions:

30" x 30" x 17" - Boxed

Approximate Shipping Weight:

50 lbs