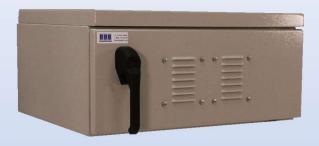

#### **Features**

0.125" Aluminum Construction

Stainless Steel External Hardware/Hinge Heavy Duty Out-Door Construction

Pad/Wall/Pole Mountable

Front Door Access

**Custom Colors Available** 

Cream & Red Powder-Coat in Stock

# Weight and Dimensions

Approximate Exterior Enclosure Dimensions:

12"H x 24"W x 24"D

Shipping Dimensions:

30" x 30" x 17" - Boxed

Approximate Shipping Weight:

50 lbs