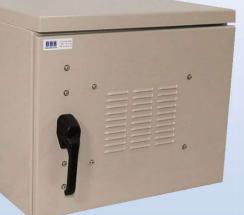

#### Features

0.125" Aluminum Construction Stainless Steel External Hardware/Hinge Heavy Duty Out-Door Construction Pad/Wall/Pole Mountable Front Door Access Custom Colors Available Cream & Red Powder-Coat in Stock Flexible and Scalable 15 Year Warranty Quick Shipping

## Features

- 1. Solar Shield (Alumishield)
- 2. 19" Racking Rails
- 3. Stainless Steel Door Hinge
- 4. Powder-Coat Cream
- 5. Reusable Vent Filter
- 6. <sup>1</sup>/<sub>2</sub>" Conduit Knockouts