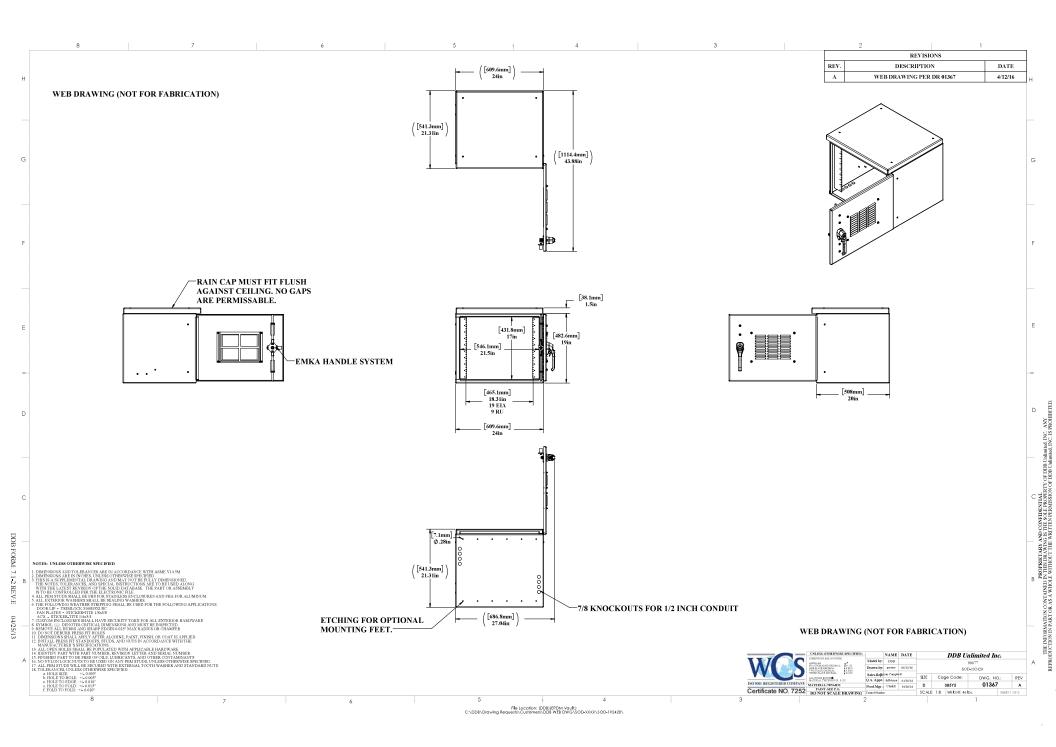

# Weight and Dimensions

Approximate Exterior Enclosure Dimensions: 21"H x 24"W x 24"D Shipping Dimensions: 32"W x 32"L - Palletized Approximate Shipping Weight: 66 lbs.