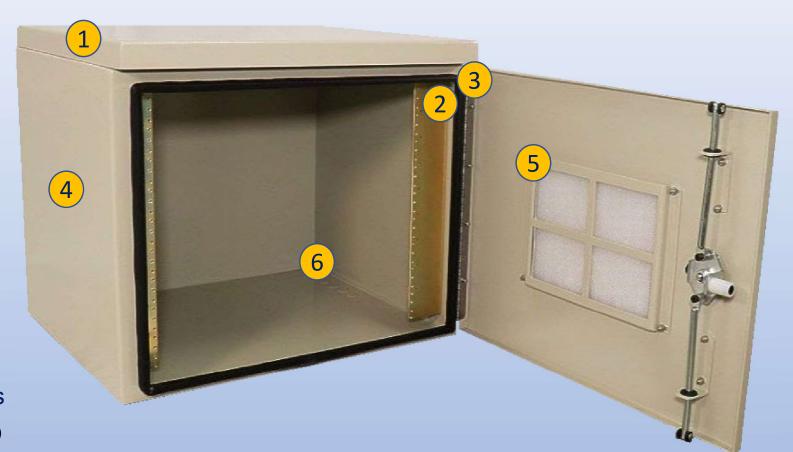

## Features

- 1. Solar Shield (Alumishield)
- 2. 19" Racking Rails
- 3. Stainless Steel Door Hinge
- 4. Powder-Coat Cream
- 5. Reusable Vent Filter
- 6. <sup>1</sup>/<sub>2</sub>" Conduit Knockouts