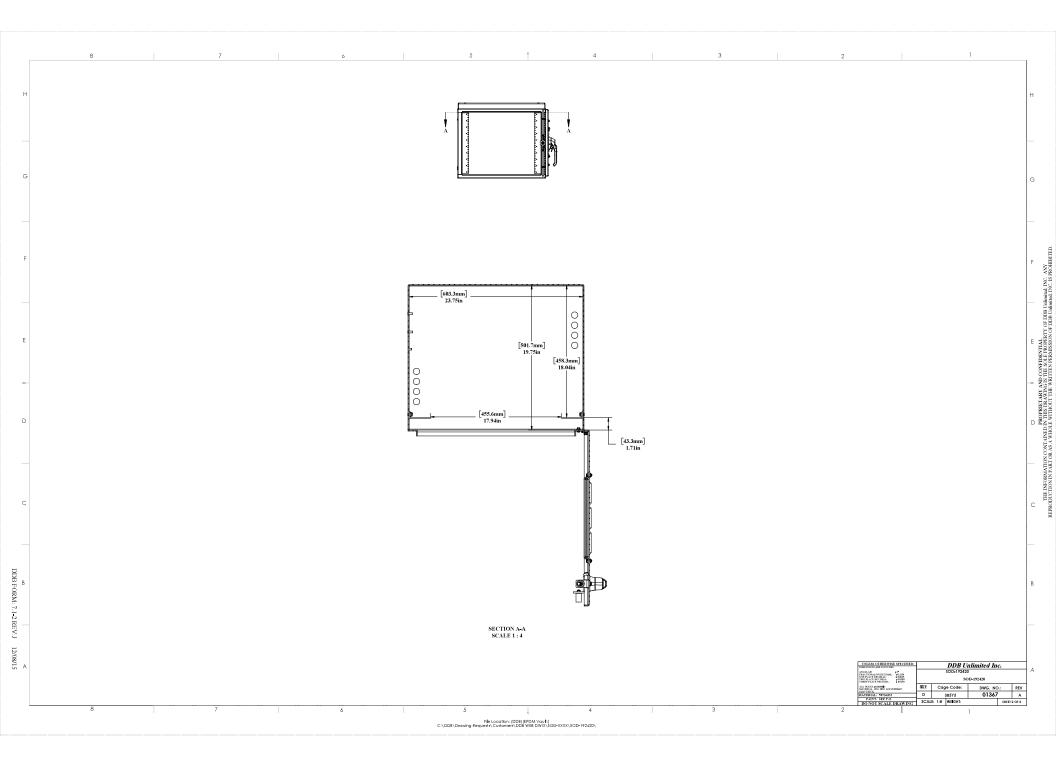

# Weight and Dimensions

Approximate Exterior Enclosure Dimensions: 21"H x 24"W x 24"D Shipping Dimensions: 32"W x 32"L - Palletized Approximate Shipping Weight: 66 lbs.

## Features

- 1. Solar Shield (Alumishield)
- 2. 19" Racking Rails
- 3. Stainless Steel Door Hinge
- 4. Powder-Coat Cream
- 5. Reusable Vent Filter
- 6. <sup>1</sup>/<sub>2</sub>" Conduit Knockouts