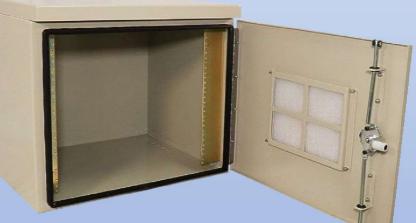

#### Features

0.125" Aluminum Construction Stainless Steel External Hardware/Hinge Heavy Duty Out-Door Construction Pad/Wall/Pole Mountable Front Door Access Custom Colors Available Cream & Red Powder-Coat in Stock Flexible and Scalable 15 Year Warranty Quick Shipping

## Features

- 1. Solar Shield (Alumishield)
- 2. 19" Racking Rails
- 3. Stainless Steel Door Hinge
- 4. Powder-Coat Cream
- 5. Reusable Vent Filter
- 6. <sup>1</sup>/<sub>2</sub>" Conduit Knockouts