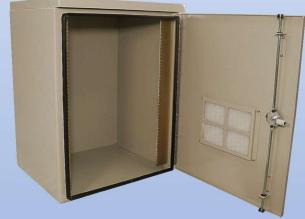

#### **Features**

0.125" Aluminum Construction

Stainless Steel External Hardware/Hinge Heavy Duty Out-Door Construction

Pad/Wall/Pole Mountable

Front Door Access

Custom Colors Available

Cream & Red Powder-Coat in Stock

#### **Features**

- 1. Solar Shield (Alumishield)
- 2. 19" Racking Rails
- 3. Stainless Steel Door Hinge
- 4. Powder-Coat Cream
- 5. Reusable Vent Filter
- 6. ½" Conduit Knockouts

2301 S. HWY 77 Pauls Valley, OK 73075 T: (800) 753-8459 – F: (877) 220-7236 sales@ddbunlimited.com www.ddbunlimited.com