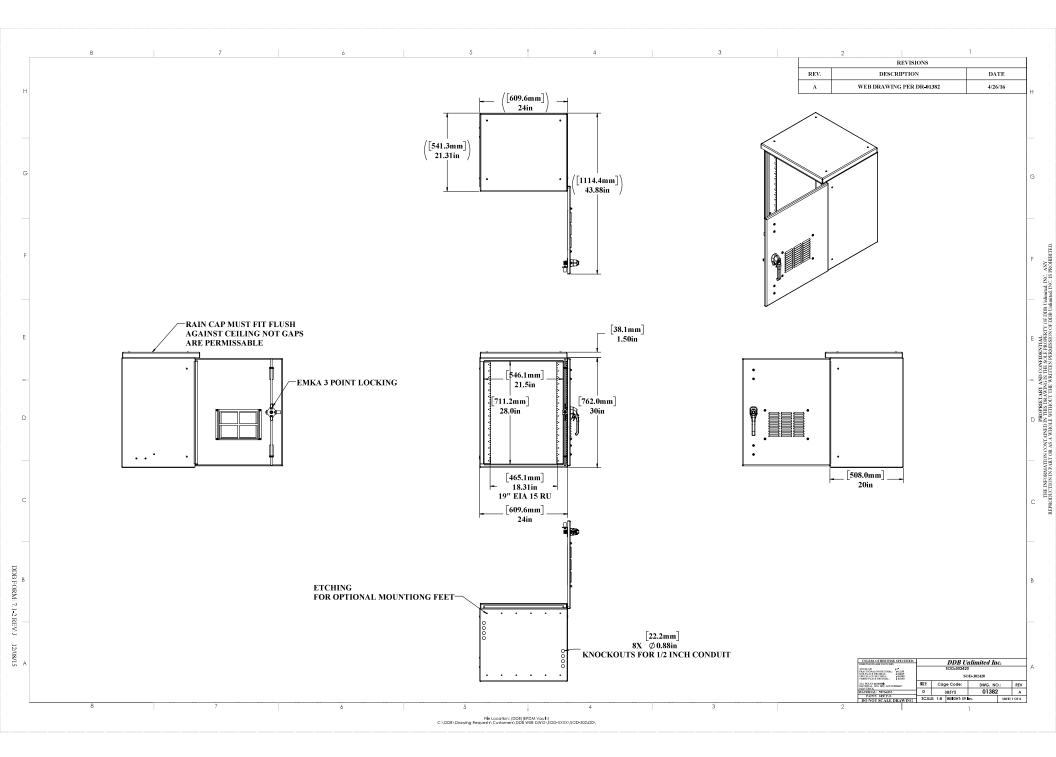

#### Weight and Dimensions

Approximate Exterior Enclosure Dimensions:

32"H x 24"W x 24"D

Shipping Dimensions:

32"W x 32"L - Palletized

Approximate Shipping Weight:

79 lbs.