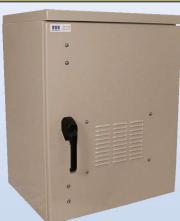

#### **Features**

0.125" Aluminum Construction

Stainless Steel External Hardware/Hinge Heavy Duty Out-Door Construction

Pad/Wall/Pole Mountable

Front Door Access

Custom Colors Available

Cream & Red Powder-Coat in Stock

#### Weight and Dimensions

Approximate Exterior Enclosure Dimensions:

32"H x 24"W x 24"D

Shipping Dimensions:

32"W x 32"L - Palletized

Approximate Shipping Weight:

79 lbs.