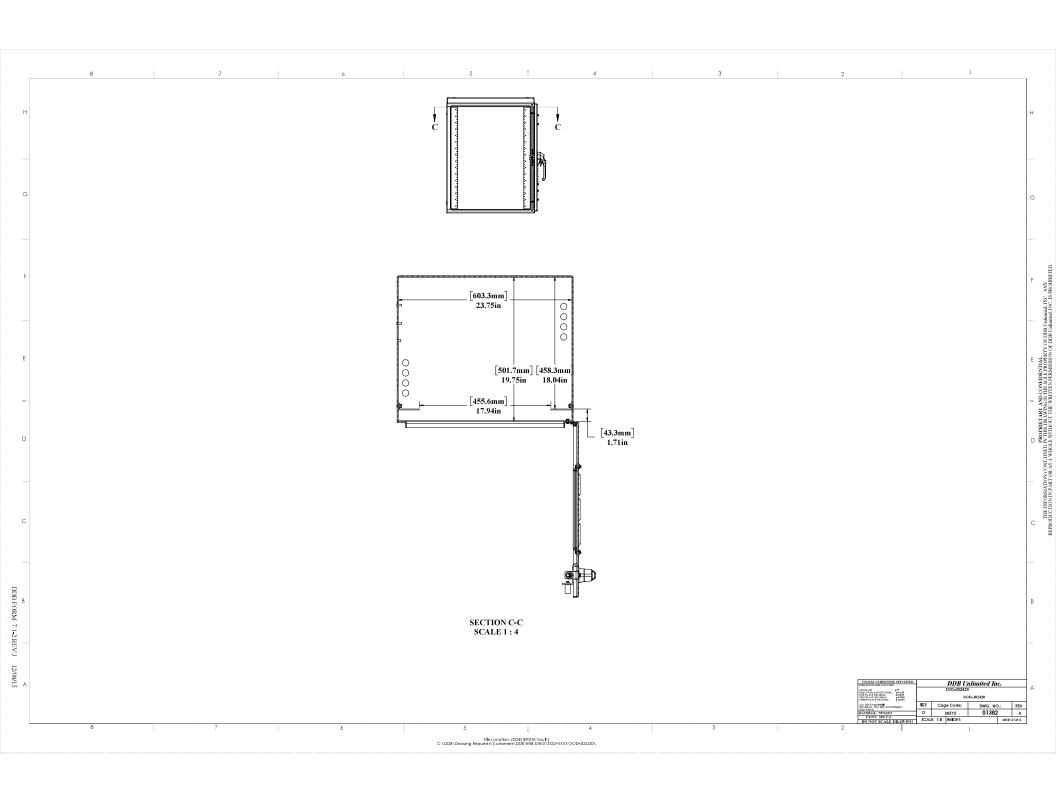

#### Weight and Dimensions

Approximate Exterior Enclosure Dimensions:

32"H x 24"W x 24"D

Shipping Dimensions:

32"W x 32"L - Palletized

Approximate Shipping Weight:

79 lbs.