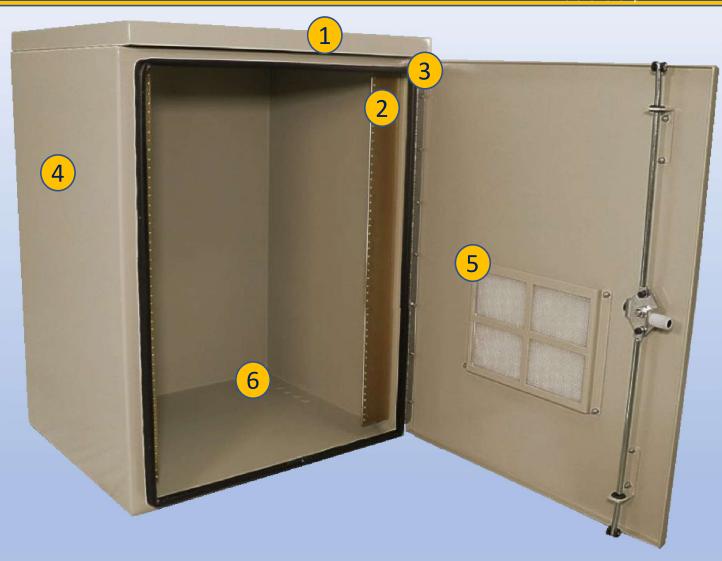

#### **Features**

- 1. Solar Shield (Alumishield)
- 2. 19" Racking Rails
- 3. Stainless Steel Door Hinge
- 4. Powder-Coat Cream
- 5. Reusable Vent Filter
- 6. ½" Conduit Knockouts

2301 S. HWY 77 Pauls Valley, OK 73075 T: (800) 753-8459 – F: (877) 220-7236 sales@ddbunlimited.com www.ddbunlimited.com