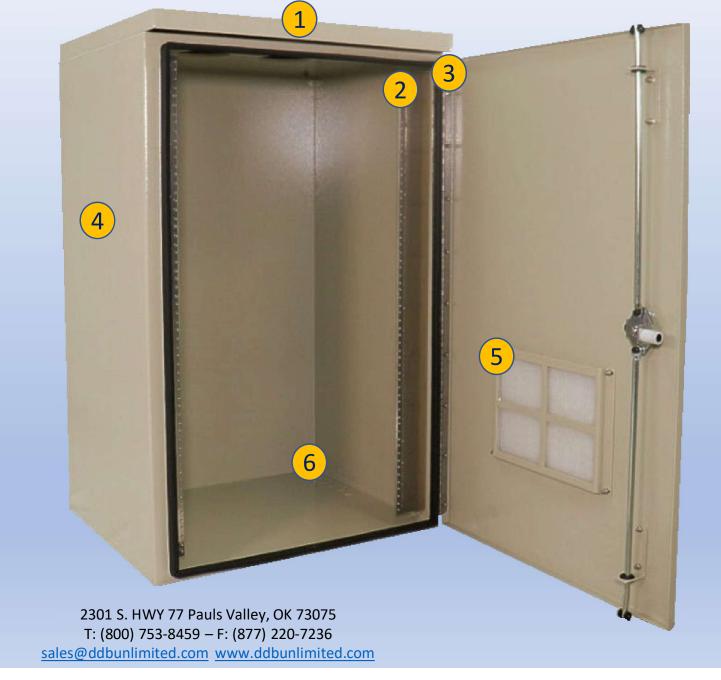

### **Features**

- 1. Solar Shield (Alumishield)
- 2. 19" Racking Rails
- 3. Stainless Steel Door Hinge
- 4. Powder-Coat Cream
- 5. Reusable Vent Filter
- 6. ½" Conduit Knockouts

DDB FORM: 7.1-2 REV:E