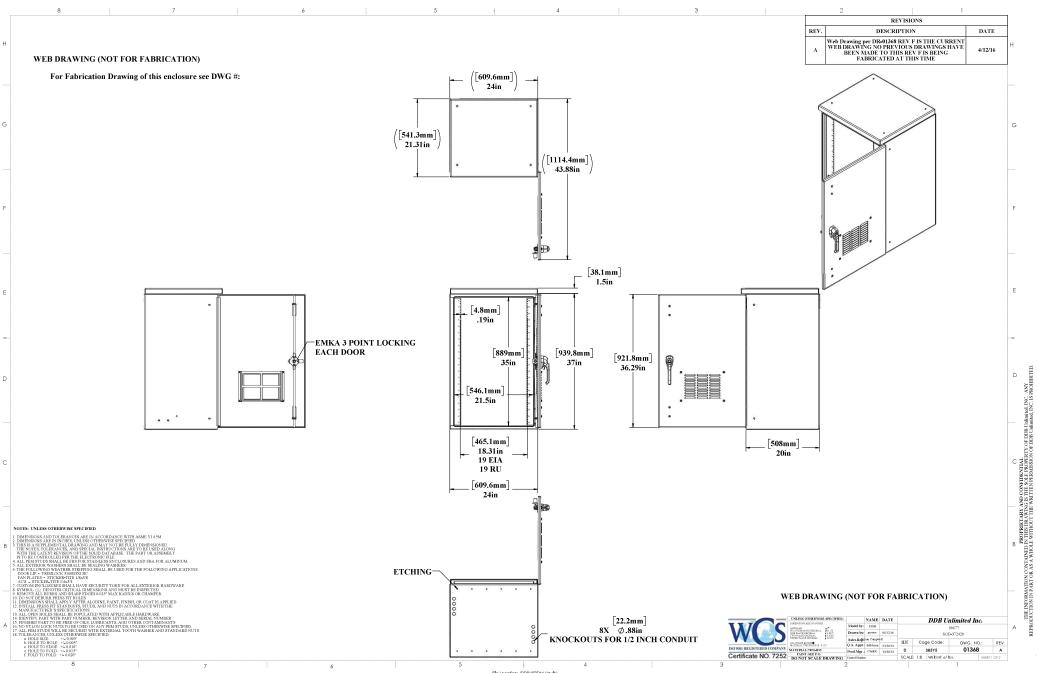

## SOD Series SOD-372420

## Weight and Dimensions

Approximate Exterior Enclosure Dimensions:

39"H x 24"W x 24"D

Shipping Dimensions:

32"W x 32"L - Palletized

Approximate Shipping Weight:

87 lbs.

# SOD Series SOD-372420