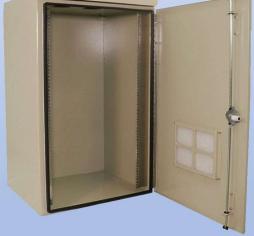

#### **Features**

0.125" Aluminum Construction
Stainless Steel External Hardware/Hinge
Heavy Duty Out-Door Construction
Pad/Wall/Pole Mountable
Front Door Access
Custom Colors Available
Cream & Red Powder-Coat in Stock
Flexible and Scalable
15 Year Warranty
Quick Shipping

### **Features**

- 1. Solar Shield (Alumishield)
- 2. 19" Racking Rails
- 3. Stainless Steel Door Hinge
- 4. Powder-Coat Cream
- 5. Reusable Vent Filter
- 6. ½" Conduit Knockouts

DDB FORM: 7.1-2 REV:E