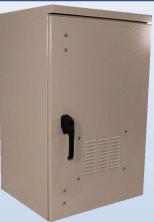

#### **Features**

0.125" Aluminum Construction
Stainless Steel External Hardware/Hinge
Heavy Duty Out-Door Construction
Pad/Wall/Pole Mountable
Front Door Access
Custom Colors Available
Cream & Red Powder-Coat in Stock
Flexible and Scalable
15 Year Warranty
Quick Shipping

## Weight and Dimensions

Approximate Exterior Enclosure Dimensions:

39"H x 24"W x 24"D

Shipping Dimensions:

32"W x 32"L - Palletized

Approximate Shipping Weight:

87 lbs.