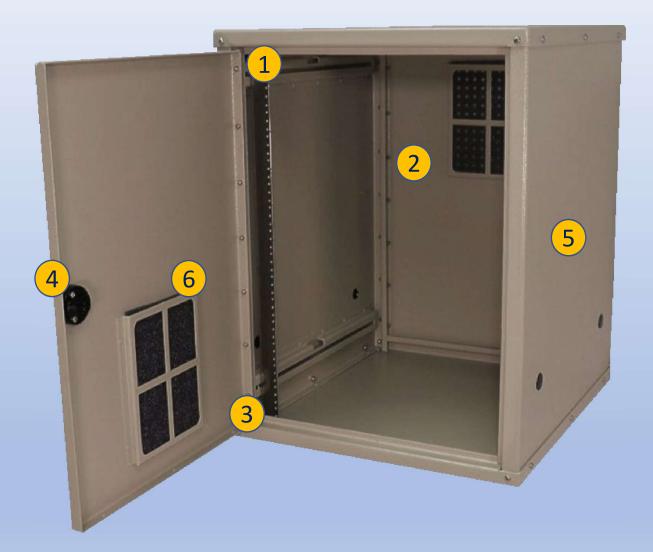

#### Features

- 1. 19" Adjustable Racking Rails
- 2. Rear Access Door
- 3. Stainless Steel Door Hinge
- 4. Lockable Slam-Latch
- 5. Powder coat cream
- 6. Reusable Foam Filters

2301 S. HWY 77 Pauls Valley, OK 73075 T: (800) 753-8459 – F: (877) 220-7236 sales@ddbunlimited.com www.ddbunlimited.com