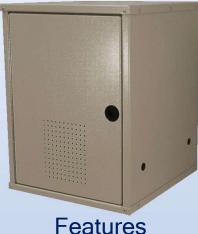

#### Features

- 1. 19" Adjustable Racking Rails
- 2. Rear Access Door
- 3. Stainless Steel Door Hinge
- 4. Lockable Slam-Latch
- 5. Powder coat cream
- 6. Reusable Foam Filters

2301 S. HWY 77 Pauls Valley, OK 73075 T: (800) 753-8459 – F: (877) 220-7236 sales@ddbunlimited.com www.ddbunlimited.com