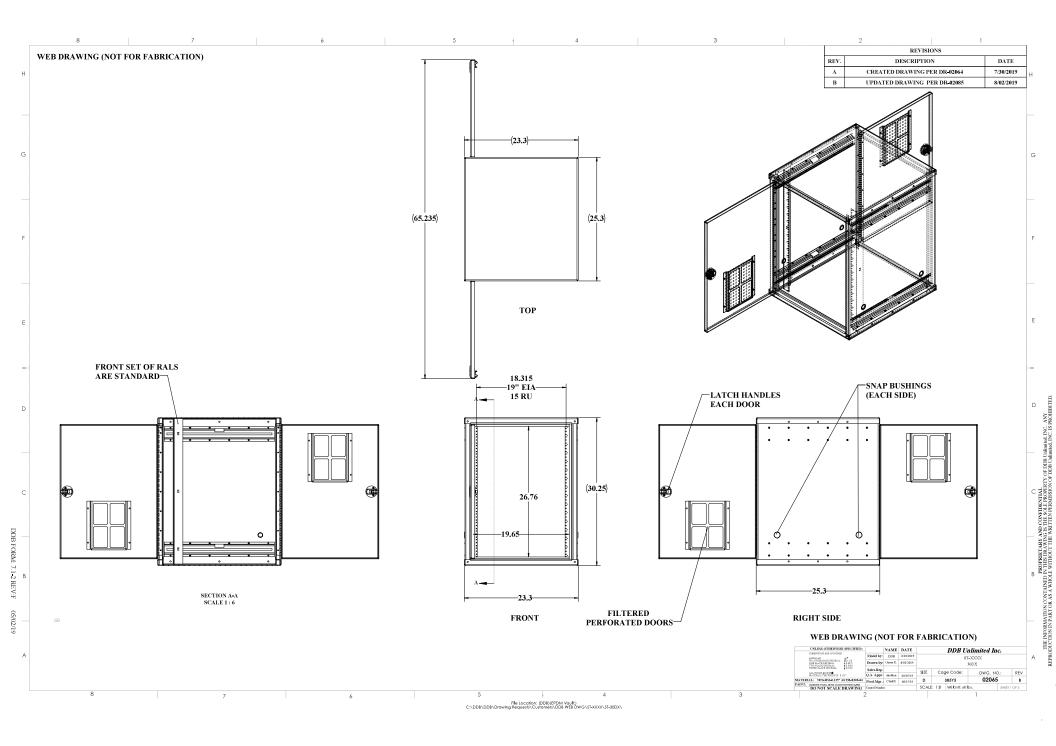

### Weight and Dimensions

Approximate Exterior Enclosure Dimensions: 31"H x 24"W x 26"D Shipping Dimensions: 32" x 32" - Palletized Approximate Shipping Weight: 80 lbs.