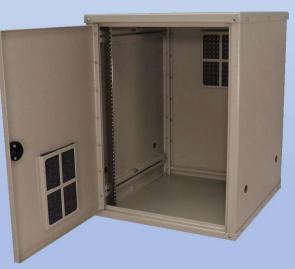

#### Features

- 1. 19" Adjustable Racking Rails
- 2. Rear Access Door
- 3. Stainless Steel Door Hinge
- 4. Lockable Slam-Latch
- 5. Powder coat cream
- 6. Reusable Foam Filters

2301 S. HWY 77 Pauls Valley, OK 73075 T: (800) 753-8459 – F: (877) 220-7236 sales@ddbunlimited.com www.ddbunlimited.com