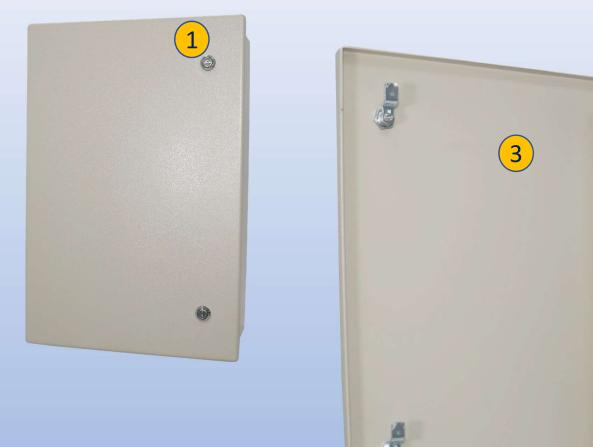

## Features

- 1. Key Lock Latch
- 2. Removable Aluminum Backplate
- 3. Powder-Coat Cream

2301 S. HWY 77 Pauls Valley, OK 73075 T: (800) 753-8459 – F: (877) 220-7236 sales@ddbunlimited.com www.ddbunlimited.com