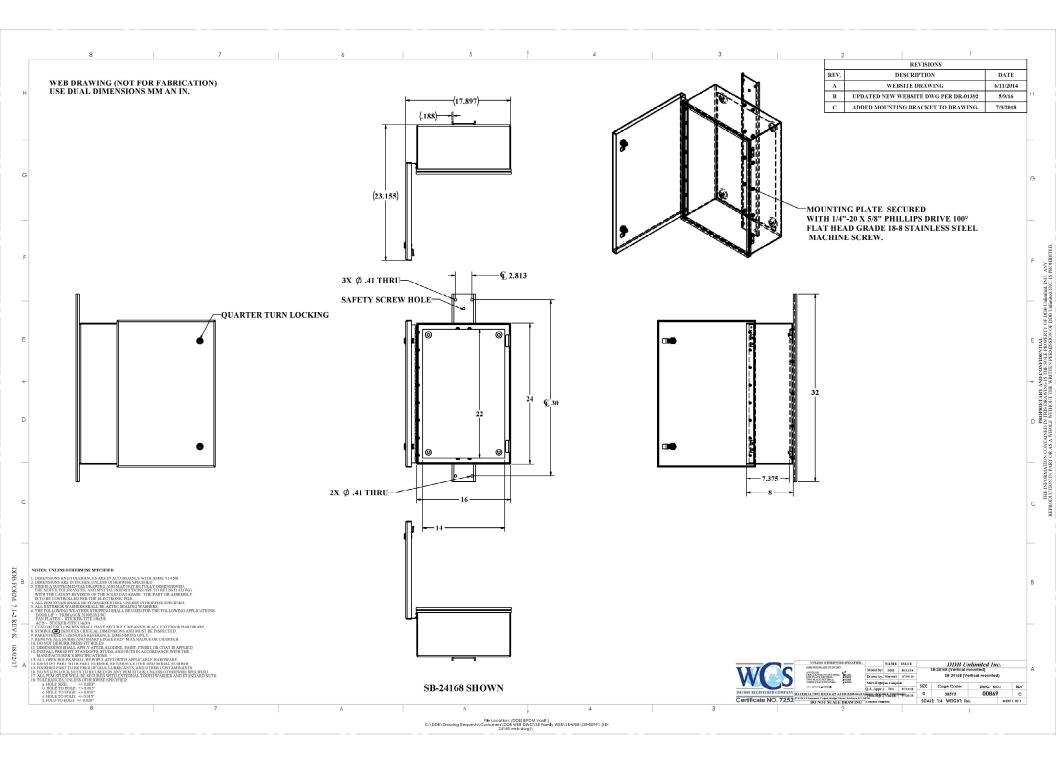

> Approximate Exterior Dimensions: 24"H x 16"W x 8"D Shipping Dimensions: 36" x 24" x 20"- Boxed Approximate Shipping Weight: 40 lbs

Application Types Telecommunications Wireless/Broadband Fiber Optics Small Cell/DAS Public Safety Utility Military