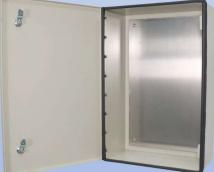

.125" Aluminum Construction Stainless Steel External Hardware/Hinge Aluminum Removable Back-Plate Cream Powder Coat Custom Colors Available Flexible and Scalable 15 Year Warranty Quick Shipping Weight and Dimensions

> Approximate Exterior Dimensions: 24"H x 16"W x 8"D Shipping Dimensions: 36" x 24" x 20"- Boxed Approximate Shipping Weight: 40 lbs

Application Types Telecommunications Wireless/Broadband Fiber Optics Small Cell/DAS Public Safety Utility Military

## Features

- 1. Key Lock Latch
- 2. Removable Aluminum Backplate
- 3. Powder-Coat Cream

2301 S. HWY 77 Pauls Valley, OK 73075 T: (800) 753-8459 – F: (877) 220-7236 sales@ddbunlimited.com www.ddbunlimited.com