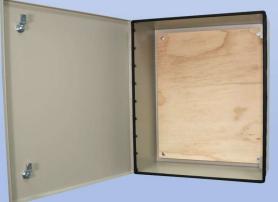

#### **Features**

.125" Aluminum Construction
Stainless steel external Hardware/hinge
Key-Lock compression turn latches
Cream Powder Coat
Custom Colors Available
Flexible and Scalable
15 Year Warranty
Quick Shipping

#### **Features**

- 1. 1/4 Turn Key Locks
- Standard Plywood Backplate;Optional Aluminum Backplate
- 3. Powder Coat Cream

2301 S. HWY 77 Pauls Valley, OK 73075 T: (800) 753-8459 – F: (877) 220-7236 sales@ddbunlimited.com www.ddbunlimited.com