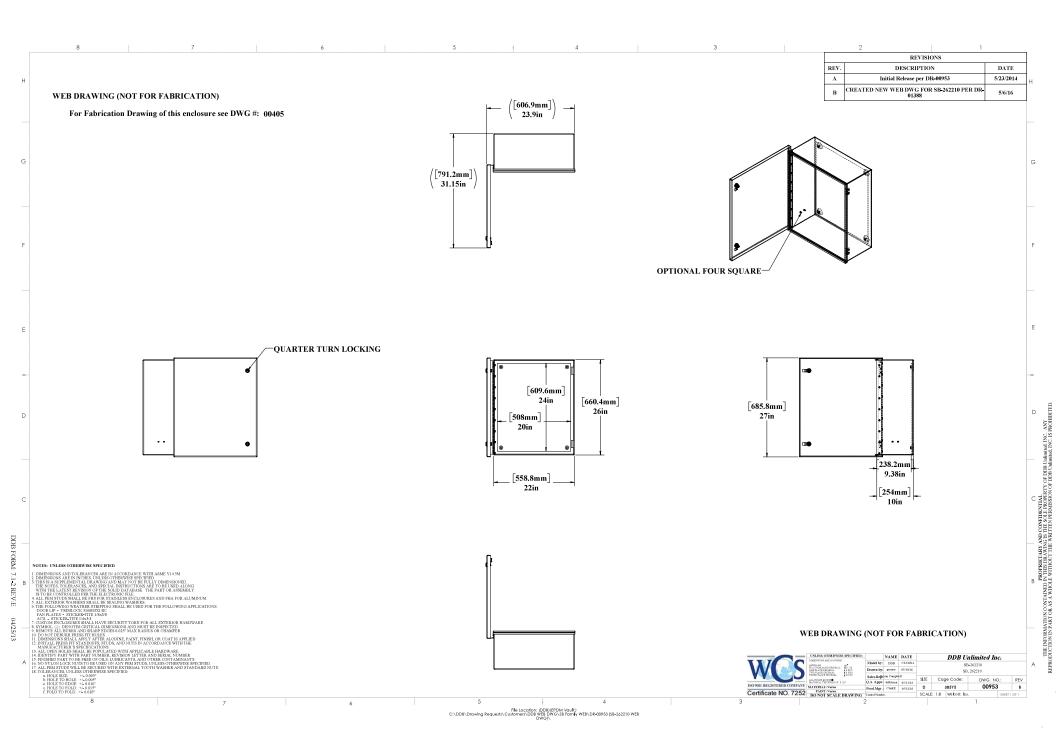

## Weight and Dimensions

Approximate Exterior Dimensions:

26"H x 22"W x 10"D

Shipping Dimensions:

30" x 30" x 17" - Boxed

Approximate Shipping Weight:

45 lbs.