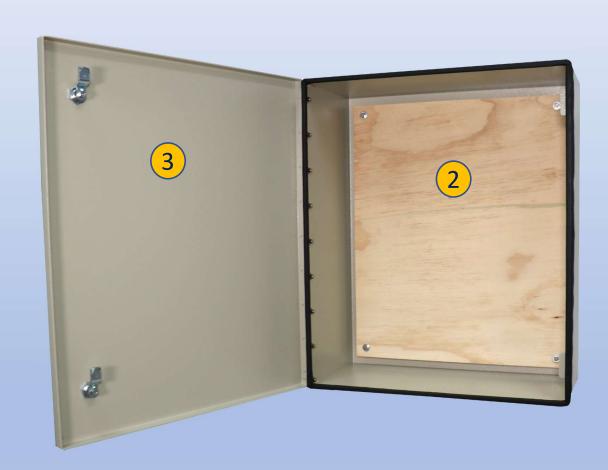

#### **Features**

- 1. 1/4 Turn Key Locks
- Standard Plywood Backplate;Optional Aluminum Backplate
- 3. Powder Coat Cream

2301 S. HWY 77 Pauls Valley, OK 73075 T: (800) 753-8459 – F: (877) 220-7236 sales@ddbunlimited.com www.ddbunlimited.com