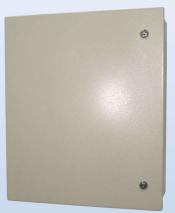

## SB Series SB-262210C

## Weight and Dimensions

Approximate Exterior Dimensions:

26"H x 22"W x 10"D

Shipping Dimensions:

30" x 30" x 17" - Boxed

Approximate Shipping Weight:

45 lbs.

# SB Series SB-262210C