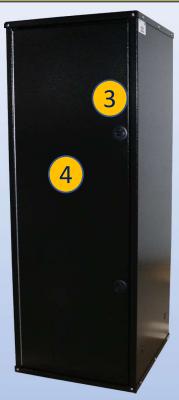

#### **Features**

- 1. 19" Adjustable Racking Rails
- 2. Rear Access Door
- 3. 2 Qty Lockable Slam-Latch
- 4. Powder-Coat Black
- 5. Reusable Foam Filters

2301 S. HWY 77 Pauls Valley, OK 73075 T: (800) 753-8459 – F: (877) 220-7236

sales@ddbunlimited.com www.ddbunlimited.com