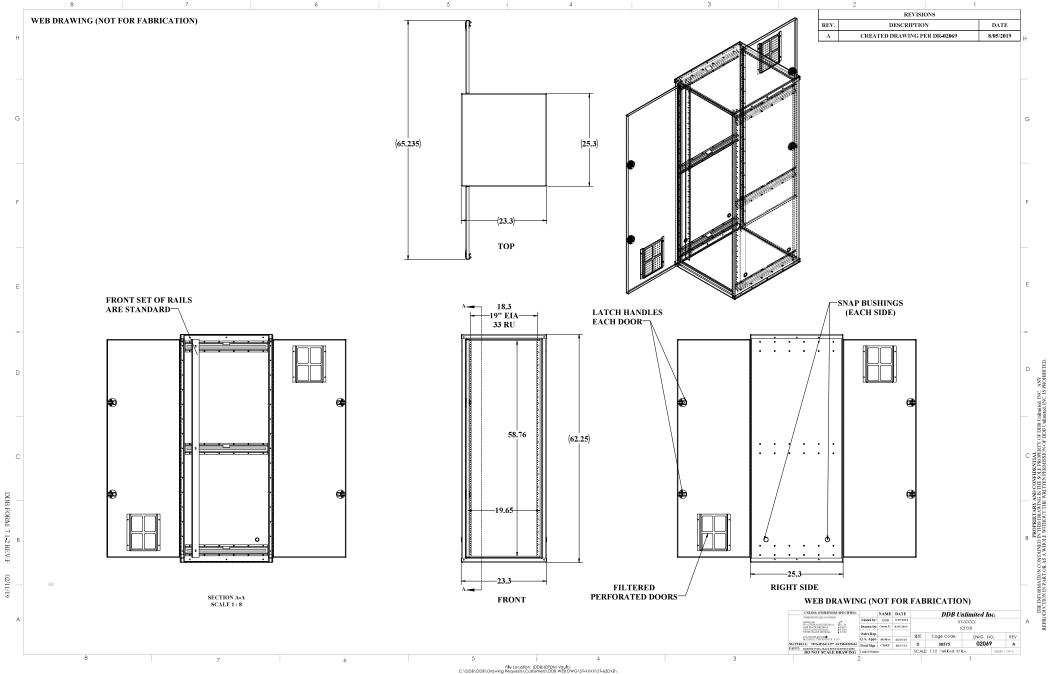

## Weight and Dimensions

**Quick Shipping** 

Approximate Exterior Enclosure Dimensions:

63"H x 24"W x 26"D

Shipping Dimensions:

32" x 42" - Palletized

Approximate Shipping Weight:

130 lbs.