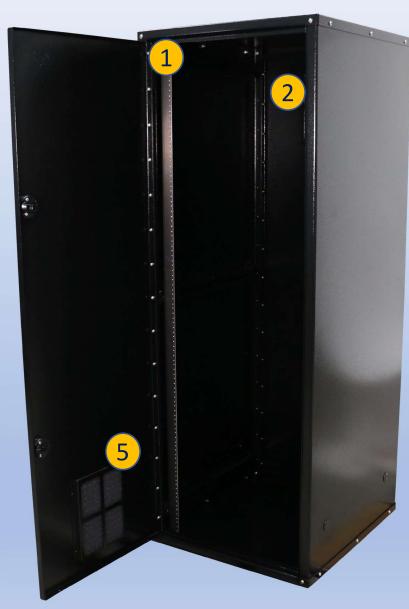

#### **Features**

- 1. 19" Adjustable Racking Rails
- 2. Rear Access Door
- 3. 2 Qty Lockable Slam-Latch
- 4. Powder-Coat Black
- 5. Reusable Foam Filters

2301 S. HWY 77 Pauls Valley, OK 73075 T: (800) 753-8459 – F: (877) 220-7236

sales@ddbunlimited.com www.ddbunlimited.com