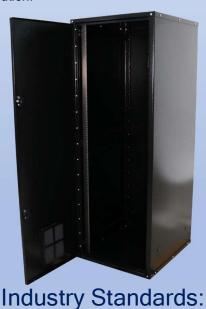

#### **Features**

- 1. 19" Adjustable Racking Rails
- 2. Rear Access Door
- 3. 2 Qty Lockable Slam-Latch
- 4. Powder-Coat Black
- 5. Reusable Foam Filters

2301 S. HWY 77 Pauls Valley, OK 73075 T: (800) 753-8459 – F: (877) 220-7236