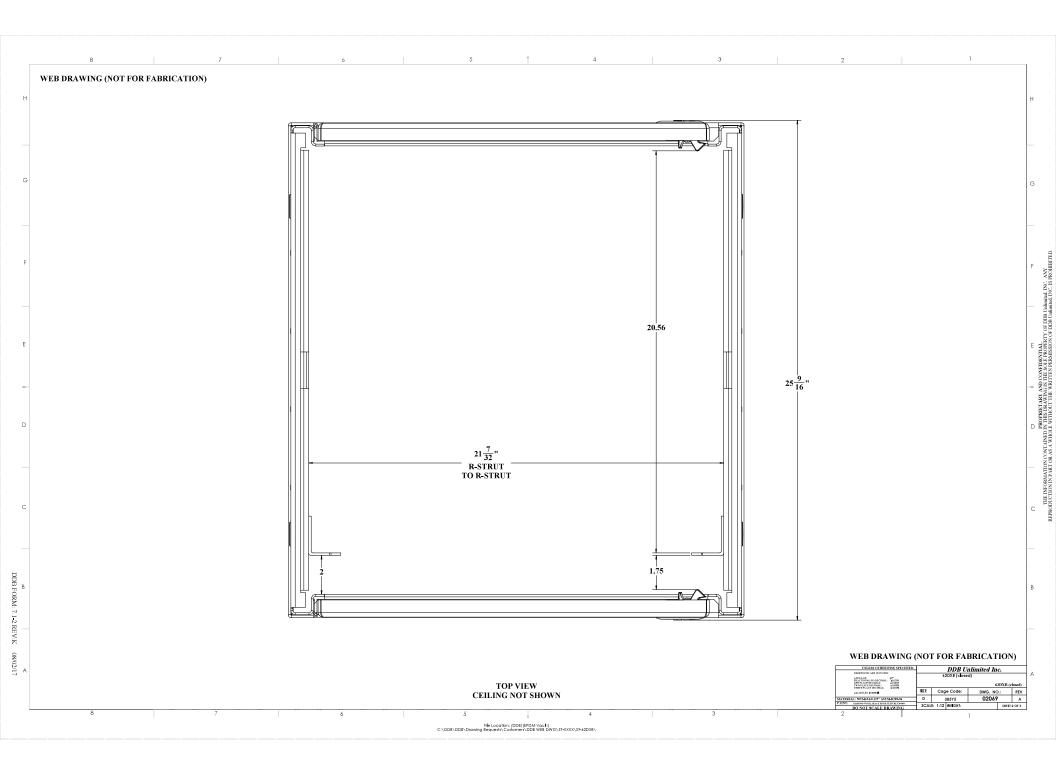

## Weight and Dimensions

**Quick Shipping** 

Approximate Exterior Enclosure Dimensions:

63"H x 24"W x 26"D

Shipping Dimensions:

32" x 42" - Palletized

Approximate Shipping Weight:

130 lbs.