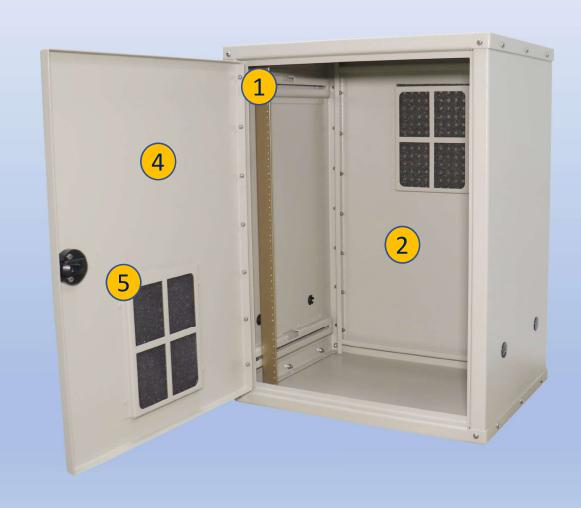

### **Features**

- 1. 19" Adjustable Racking Rails
- 2. Rear Door Access
- 3. Lockable Slam-Latch
- 4. Powder-Coat Cream
- 5. Reusable Foam Filters

2301 S. HWY 77 Pauls Valley, OK 73075 T: (800) 753-8459 – F: (877) 220-7236 sales@ddbunlimited.com www.ddbunlimited.com