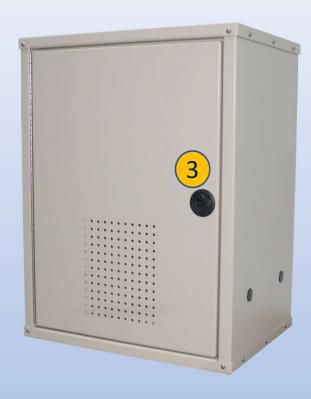

### **Features**

- 1. 19" Adjustable Racking Rails
- 2. Rear Door Access
- 3. Lockable Slam-Latch
- 4. Powder-Coat Cream
- 5. Reusable Foam Filters

2301 S. HWY 77 Pauls Valley, OK 73075 T: (800) 753-8459 – F: (877) 220-7236 sales@ddbunlimited.com www.ddbunlimited.com