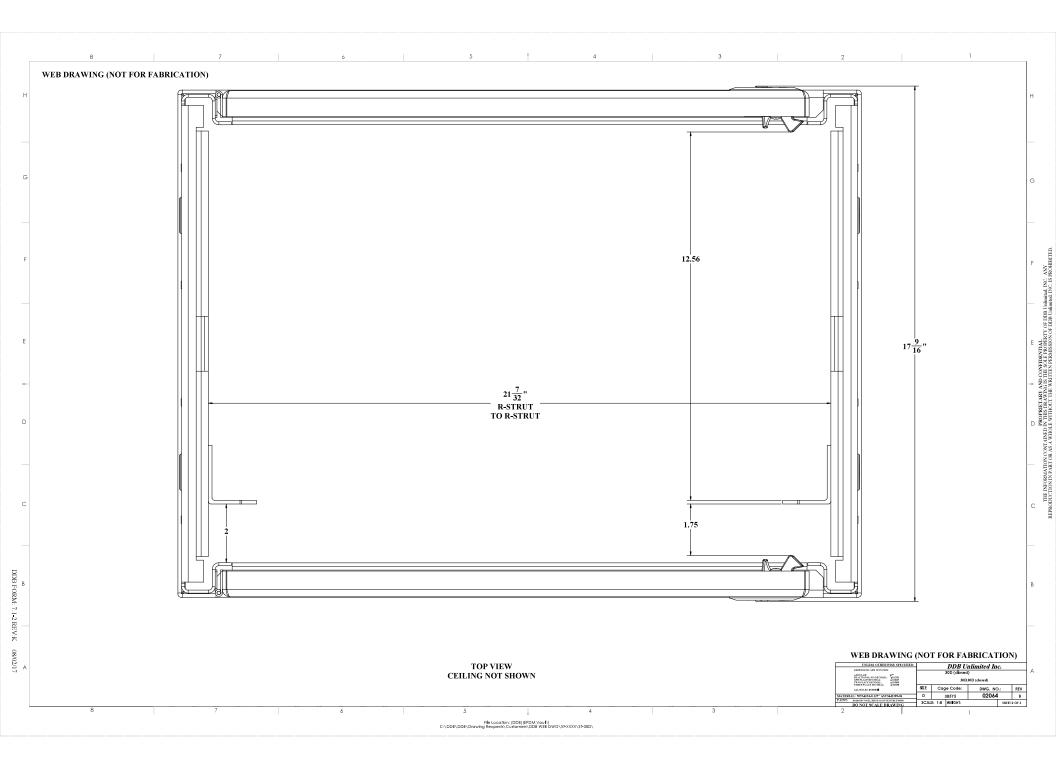

# Weight and Dimensions

Approximate Exterior Enclosure Dimensions:

31"H x 24"W x 18"D

**Shipping Dimensions:** 

32" x 32" - Palletized

Approximate Shipping Weight:

75 lbs.