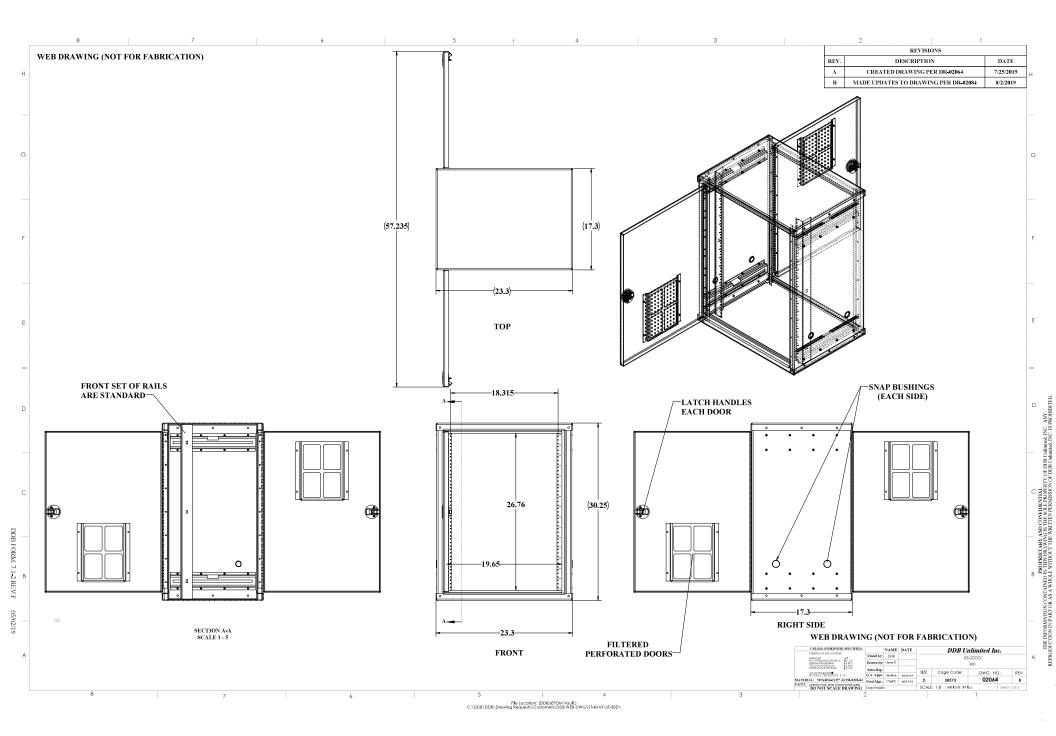

# Weight and Dimensions

Approximate Exterior Enclosure Dimensions:

31"H x 24"W x 18"D

**Shipping Dimensions:** 

32" x 32" - Palletized

Approximate Shipping Weight:

75 lbs.