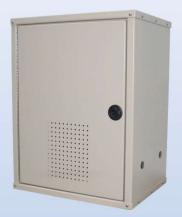

# **ST Series**

**ST-30D** 

# Weight and Dimensions

Approximate Exterior Enclosure Dimensions:

31"H x 24"W x 18"D

**Shipping Dimensions:** 

32" x 32" - Palletized

Approximate Shipping Weight:

75 lbs.