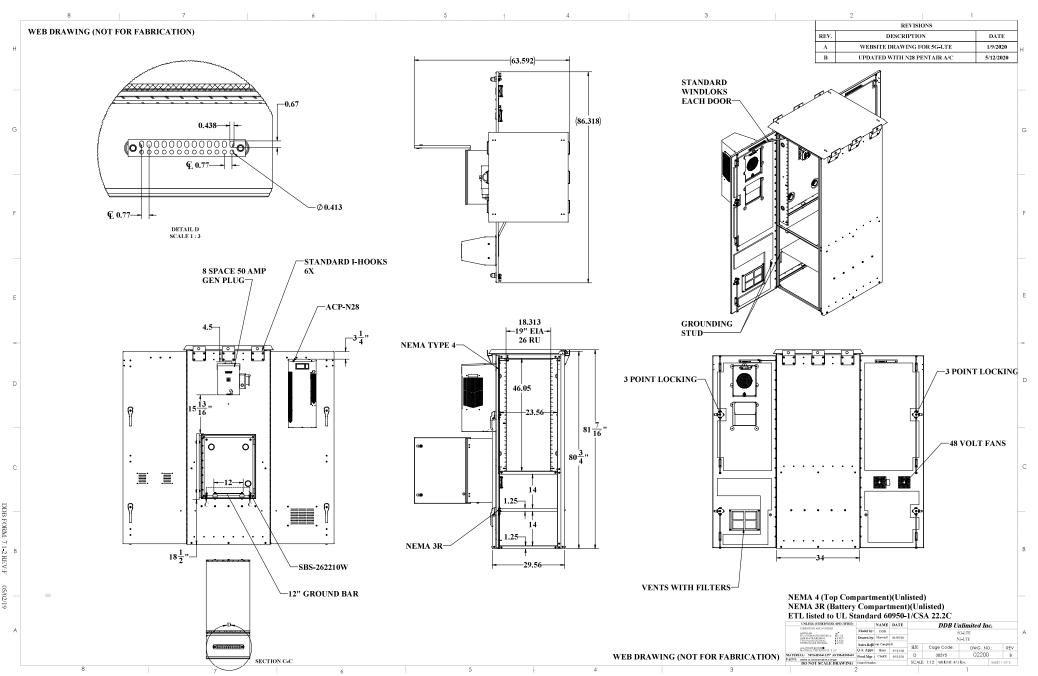

## **Industry Standards:**

NEMA 4 (Top Compartment)(Unlisted)
NEMA 3R (Battery Compartment)(Unlisted)
ETL listed to UL Standard 60950-1/CSA 22.2C

2301 S. HWY 77 Pauls Valley, OK 73075 T: (800) 753-8459 – F: (877) 220-7236 sales@ddbunlimited.com www.ddbunlimited.com

#### Weight and Dimensions

Approximate Exterior Enclosure Dimensions:

81"H x 30"W x 34"D

Shipping Dimensions:

50"W x 60"L - Decked Pallet
Approximate Shipping Weight:
550 lbs.