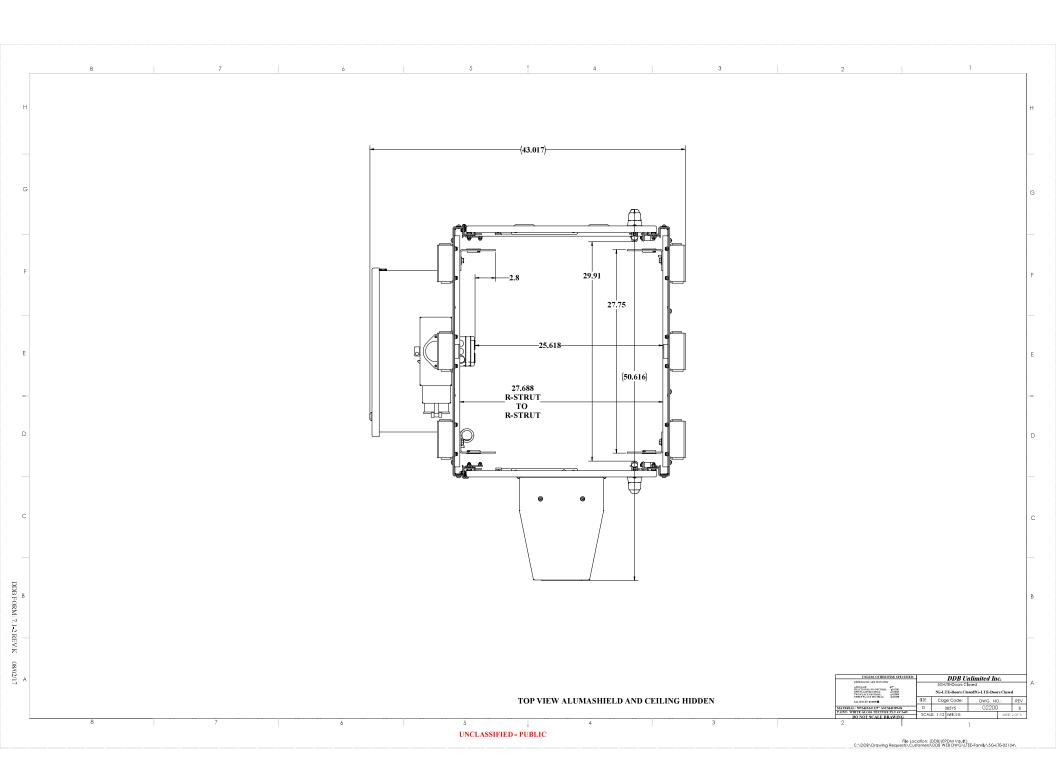

#### Weight and Dimensions

Approximate Exterior Enclosure Dimensions:

81"H x 30"W x 34"D

Shipping Dimensions:

50"W x 60"L - Decked Pallet
Approximate Shipping Weight:
550 lbs.