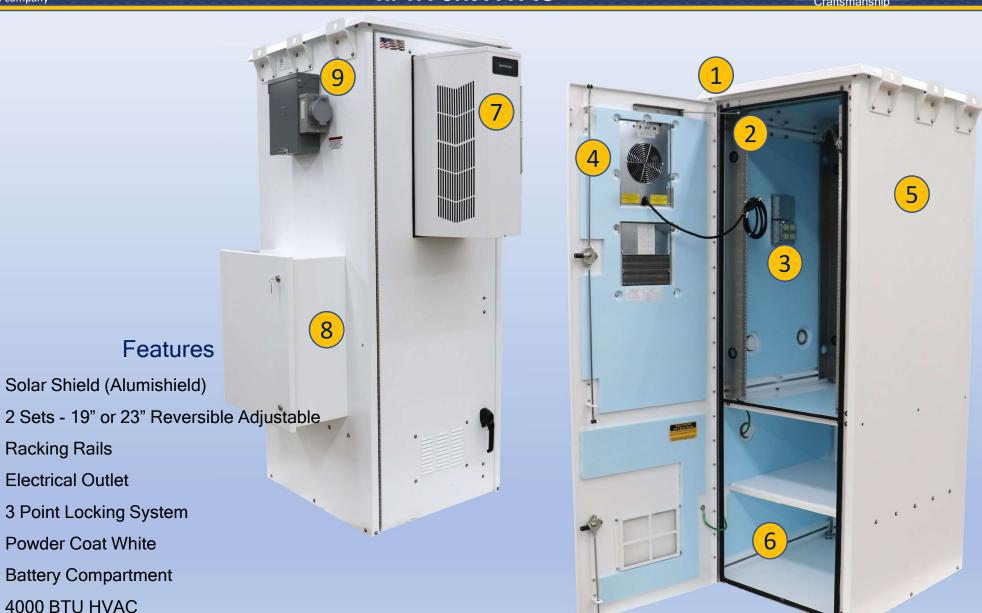

#### Why Choose the 5G-LTE Series?

The 5G-LTE series enclosure is the new evolution and standard for outdoor equipment racking applications. Being constructed of our Alumiflex® material, you'll find it noticeably lighter than steel, yet strong enough to rack even the heaviest equipment. We have taken everything that was great about the LTEE and made it better. With the 5G-LTE, you will continue to find all the standard features you need including HVAC climate control, electrical load panel and side spool cabinet, but we didn't stop there. We have added extra battery support for the increasing needs of battery backup, reversable 19' or 23" rack rails using our versatile "R-strut system" and improved the security and sealing ability of the 3-point locking system to give greater security and weather protection making this a superb battery enclosure. Again, and again, DDB leads the way with advanced design and features that just work. All while being the most competitively priced and readily available enclosure on the market. Put DDB's substantial stock to work for you today. Contact our professional staff to assist you with your made-to-order solution.

0.125" Aluminum Construction
Stainless Steel External Hardware/Hinge
3 Point Lock System
Heavy Duty Out-Door Construction
Front and Rear Access
Flexible and Scalable
15 Year Warranty
Quick Shipping

# **5G-LTE Enclosure**

w/ nVent HVAC

8. Spool-Up Box

3.

5.

7.

9. 8 Space 100 Amp LC

2301 S. HWY 77 Pauls Valley, OK 73075 T: (800) 753-8459 – F: (877) 220-7236