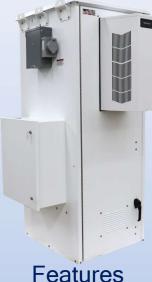

0.125" Aluminum Construction
Stainless Steel External Hardware/Hinge
3 Point Lock System
Heavy Duty Out-Door Construction
Front and Rear Access
Flexible and Scalable
15 Year Warranty
Quick Shipping

#### Weight and Dimensions

Approximate Exterior Enclosure Dimensions:

81"H x 30"W x 34"D

Shipping Dimensions:

50"W x 60"L - Decked Pallet
Approximate Shipping Weight:
550 lbs.