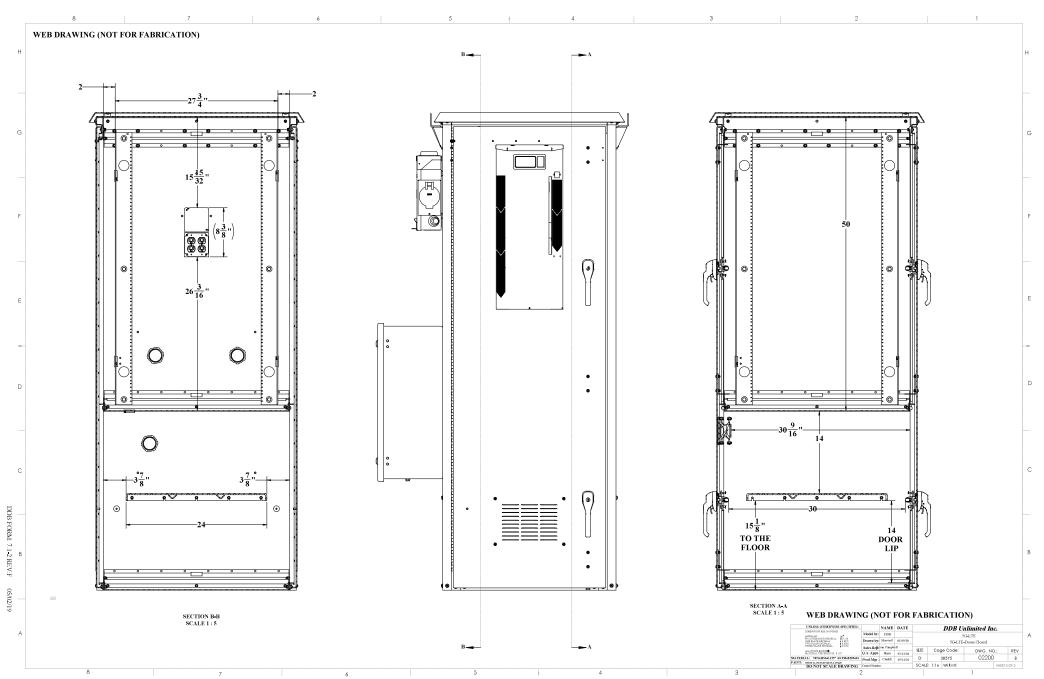

#### Weight and Dimensions

Approximate Exterior Enclosure Dimensions:

81"H x 30"W x 34"D

Shipping Dimensions:

50"W x 60"L - Decked Pallet
Approximate Shipping Weight:
550 lbs.