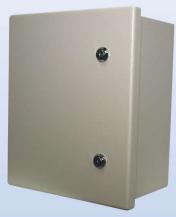

#### **Features**

.125" Aluminum Construction
Stainless Steel External Hardware/Hinge

Cream Powder Coat

Aluminum Removable Back-Plate

**Custom Colors Available** 

Flexible and Scalable

15 Year Warranty

**Quick Shipping** 

# Weight and Dimensions

**Approximate Exterior Enclosure Dimensions:** 

15"H x 13"W x 8"D

**Shipping Dimensions:** 

26" x 27" x 12"- Boxed

Approximate Shipping Weight:

20 lbs. - Boxed

#### **Features**

- 1. ¼ Turn Key Locks
- Removable Aluminum Backplate;Optional Plywood Backplate
- 3. Powder-Coat Cream

2301 S. HWY 77 Pauls Valley, OK 73075 T: (800) 753-8459 – F: (877) 220-7236

 $\underline{sales@ddbunlimited.com} \ \underline{www.ddbunlimited.com}$ 