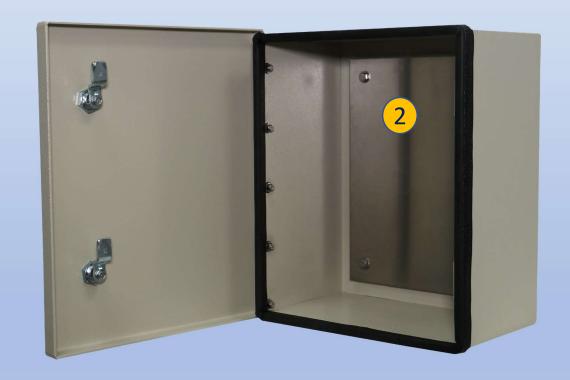

#### **Features**

- 1. ¼ Turn Key Locks
- Removable Aluminum Backplate;Optional Plywood Backplate
- 3. Powder-Coat Cream

2301 S. HWY 77 Pauls Valley, OK 73075 T: (800) 753-8459 – F: (877) 220-7236

 $\underline{sales@ddbunlimited.com} \ \underline{www.ddbunlimited.com}$ 