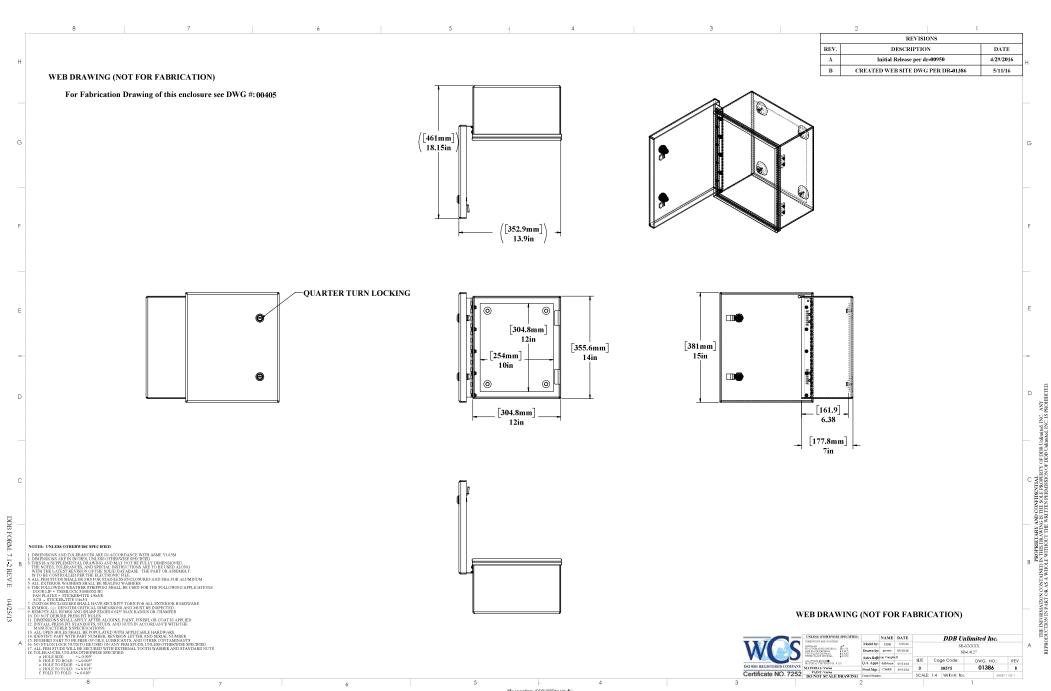

# Weight and Dimensions

**Approximate Exterior Enclosure Dimensions:** 

15"H x 13"W x 8"D

**Shipping Dimensions:** 

26" x 27" x 12"- Boxed

Approximate Shipping Weight:

20 lbs. - Boxed