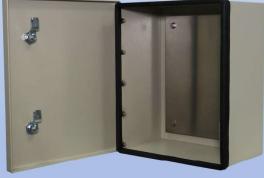

#### **Features**

.125" Aluminum Construction
Stainless Steel External Hardware/Hinge

Cream Powder Coat

Aluminum Removable Back-Plate

**Custom Colors Available** 

Flexible and Scalable

15 Year Warranty

**Quick Shipping** 

# Weight and Dimensions

**Approximate Exterior Enclosure Dimensions:** 

15"H x 13"W x 8"D

**Shipping Dimensions:** 

26" x 27" x 12"- Boxed

Approximate Shipping Weight:

20 lbs. - Boxed

#### **Features**

- 1. ¼ Turn Key Locks
- Removable Aluminum Backplate;Optional Plywood Backplate
- 3. Powder-Coat Cream

2301 S. HWY 77 Pauls Valley, OK 73075 T: (800) 753-8459 – F: (877) 220-7236

 $\underline{sales@ddbunlimited.com} \ \underline{www.ddbunlimited.com}$ 