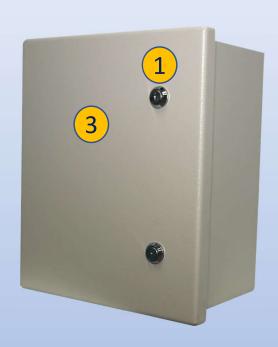

#### **Features**

- 1. ¼ Turn Key Locks
- Removable Aluminum Backplate;Optional Plywood Backplate
- 3. Powder-Coat Cream

2301 S. HWY 77 Pauls Valley, OK 73075 T: (800) 753-8459 – F: (877) 220-7236

 $\underline{sales@ddbunlimited.com} \ \underline{www.ddbunlimited.com}$ 