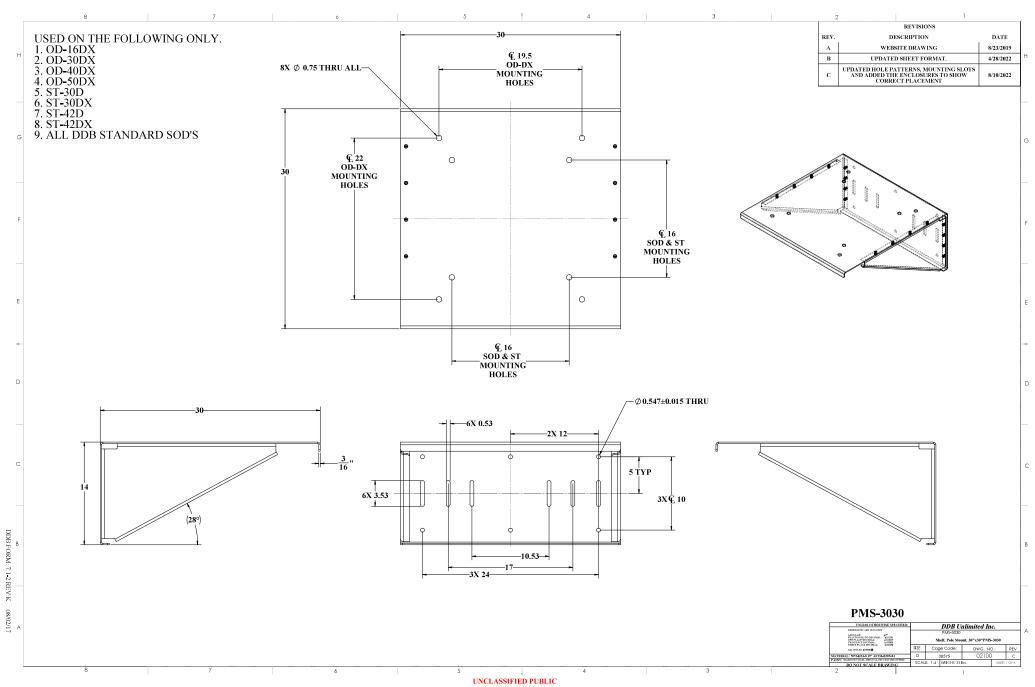

## Accessories PMS-3030

## Why Choose the PMS-3030 Accessories?

Does your enclosure need a lift off the ground? Literally? Need more floor space? When it comes to pole, H-frame or wall mounting, working with cabling or power underneath your enclosure, or if you simply need your enclosure to sit on top of the snow drifts instead of under it, look no further than DDB's pole mount shelf, PMS-3030! With an impressive payload rating of 950 lbs.\*, this is the perfect solution for either indoor or outdoor, pole mount applications. Additional Live, Wind, or Seismic loading on a supported enclosure can require additional anchorage to the supporting wall or pole. DDB Unlimited can provide detailed calculation packages when additional loads must be considered. Calculation packages and stamped drawings follow ASCE 7-16 Chapter 15 requirements\*\*. Contact our professional Sales staff to assist you with your enclosure mounting solution.

## Weight and Dimensions

Approximate Exterior Enclosure Dimensions: 14"H x 30"W x 30"D Shipping Dimensions: 15"H x 31"W x 31"D Approximate Shipping Weight: Boxed 35 lbs. Pallet 32" x 32" 45 lbs.

> Scan this code to visit our online store