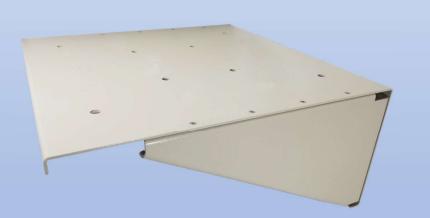

## Why Choose the PMS-3030 Accessories?

Does your enclosure need a lift off the ground? Literally? Need more floor space? When it comes to pole, H-frame or wall mounting, working with cabling or power underneath your enclosure, or if you simply need your enclosure to sit on top of the snow drifts instead of under it, look no further than DDB's pole mount shelf, PMS-3030! With an impressive payload rating of 950 lbs.\*, this is the perfect solution for either indoor or outdoor, pole mount applications. Additional Live, Wind, or Seismic loading on a supported enclosure can require additional anchorage to the supporting wall or pole. DDB Unlimited can provide detailed calculation packages when additional loads must be considered. Calculation packages and stamped drawings follow ASCE 7-16 Chapter 15 requirements\*\*. Contact our professional Sales staff to assist you with your enclosure mounting solution.

## Weight and Dimensions

Approximate Exterior Enclosure Dimensions: 14"H x 30"W x 30"D Shipping Dimensions: 15"H x 31"W x 31"D Approximate Shipping Weight: Boxed 35 lbs. Pallet 32" x 32" 45 lbs.

> Scan this code to visit our online store