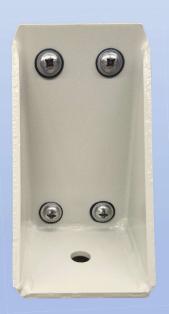

# Mounting Feet 20D-MTFT

#### Weight and Dimensions

Set of 4, hardware included

Approximate Exterior Dimensions:

3.375"W x 3"D x 5.875" H

Shipping Dimensions:

12 x 8 x 8 Boxed

Approximate Shipping Weight:

5 lbs.