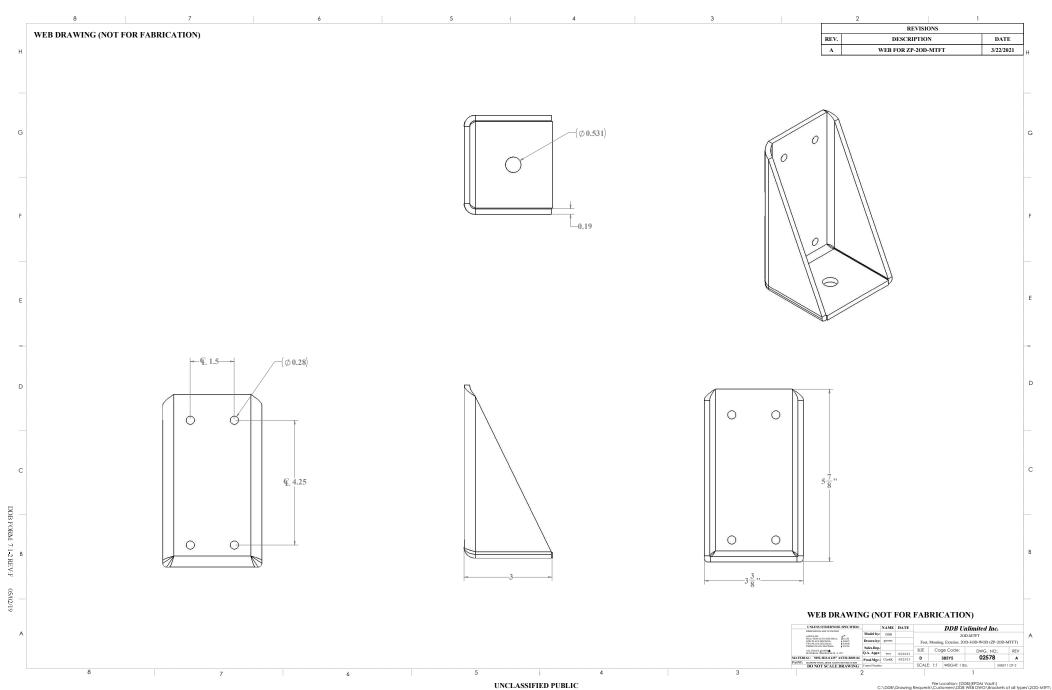

# Mounting Feet 20D-MTFT

#### **Features**

.125" Fully welded construction
Welded corner brackets inside
Flexible and Scalable
15 Year Warranty
Quick Shipping

#### Weight and Dimensions

Set of 4, hardware included

Approximate Exterior Dimensions:

3.375"W x 3"D x 5.875" H

Shipping Dimensions:

12 x 8 x 8 Boxed

Approximate Shipping Weight:

5 lbs.