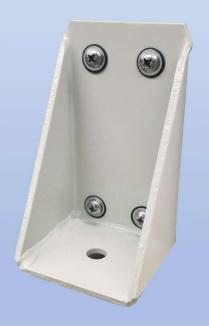

# Mounting Feet 20D-MTFT

#### Weight and Dimensions

Set of 4, hardware included

Approximate Exterior Dimensions:

3.375"W x 3"D x 5.875" H

Shipping Dimensions:

12 x 8 x 8 Boxed

Approximate Shipping Weight:

5 lbs.