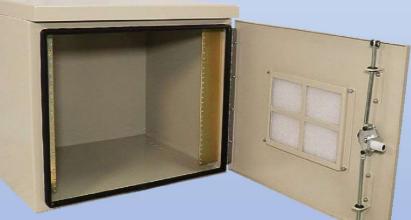

### Features

- 1. Solar Shield (Alumishield)
- 2. 19" Racking Rails
- 3. Stainless Steel Door Hinge
- 4. Powder-Coat Cream
- 5. Reusable Vent Filter
- 6. <sup>1</sup>/<sub>2</sub>" Conduit Knockouts

2301 S. HWY 77 Pauls Valley, OK 73075 T: (800) 753-8459 – F: (877) 220-7236 sales@ddbunlimited.com www.ddbunlimited.com