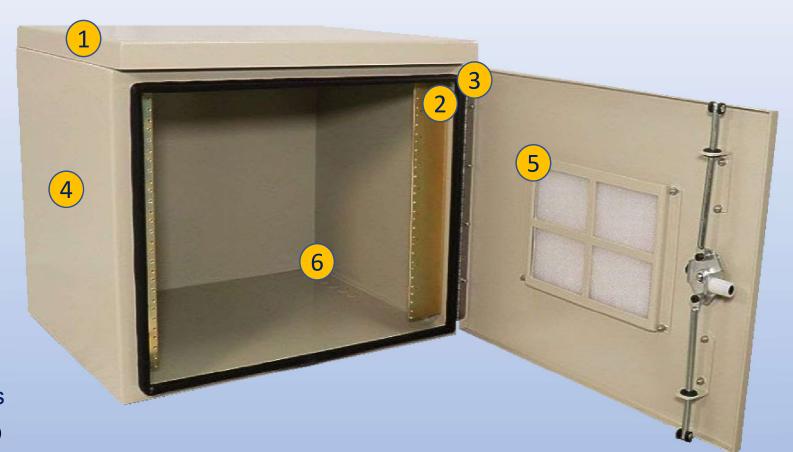

### Features

- 1. Solar Shield (Alumishield)
- 2. 19" Racking Rails
- 3. Stainless Steel Door Hinge
- 4. Powder-Coat Cream
- 5. Reusable Vent Filter
- 6. <sup>1</sup>/<sub>2</sub>" Conduit Knockouts

2301 S. HWY 77 Pauls Valley, OK 73075 T: (800) 753-8459 – F: (877) 220-7236 sales@ddbunlimited.com www.ddbunlimited.com