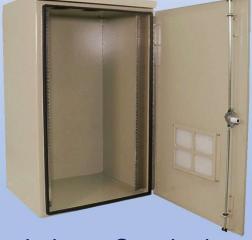

#### **Features**

0.125" Aluminum Construction
Stainless Steel External Hardware/Hinge
Heavy Duty Out-Door Construction
Pad/Wall/Pole Mountable
Front Door Access
Custom Colors Available
Cream & Red Powder-Coat in Stock
Flexible and Scalable
15 Year Warranty
Quick Shipping

#### **Features**

- 1. Solar Shield (Alumishield)
- 2. 19" Racking Rails
- 3. Stainless Steel Door Hinge
- 4. Powder-Coat Cream
- 5. Reusable Vent Filter
- 6. ½" Conduit Knockouts