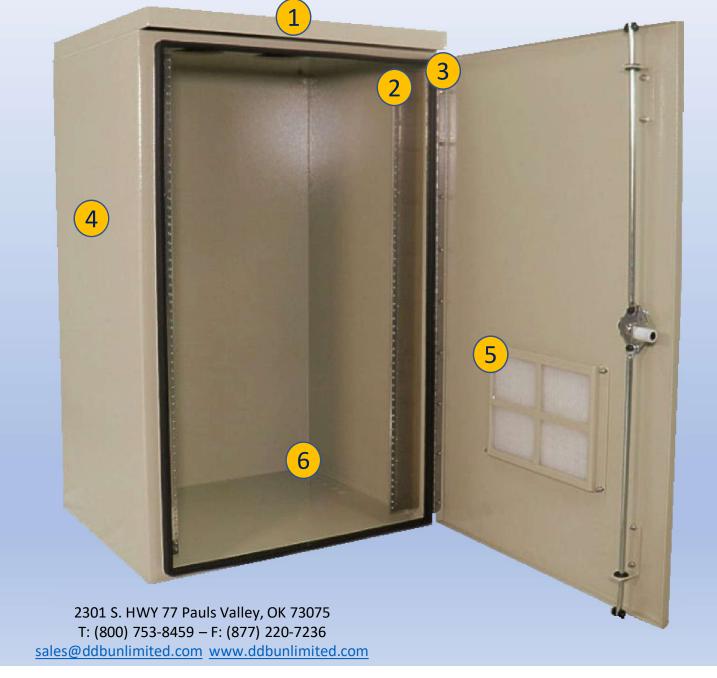

#### **Features**

- 1. Solar Shield (Alumishield)
- 2. 19" Racking Rails
- 3. Stainless Steel Door Hinge
- 4. Powder-Coat Cream
- 5. Reusable Vent Filter
- 6. ½" Conduit Knockouts