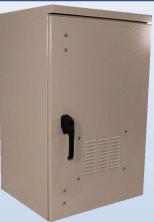

## Why Choose the SOD Series?

The SOD series enclosure is the ultimate choice for your outdoor equipment racking applications when versatility is needed. Being constructed of our Alumiflex® material, you'll find it noticeably lighter than steel, yet strong enough to rack even the heaviest equipment. When choosing the SOD series, ease of installation along with pad, pole and wall mounting options provide endless possibilities for where you can locate. With many standard features including 3-point pad locking system, venting system with reusable filter and top solar shield; you will see the value quickly add up. Add to this a long list of available options including HVAC climate controls, electrical and cable entry solutions allows the SOD series to provide a flexibility of options that are second to none. DDB offers a state-of-the-art design, a competitive price, benchmark lead times and a guaranteed delivery, all backed up with an industry leading 15-year warranty on every enclosure. Put DDB's substantial stock to work for you today. Contact our professional staff to assist you with your made-to-order solution.

#### **Features**

0.125" Aluminum Construction
Stainless Steel External Hardware/Hinge
Heavy Duty Out-Door Construction
Pad/Wall/Pole Mountable
Front Door Access
Custom Colors Available
Cream & Red Powder-Coat in Stock
Flexible and Scalable
15 Year Warranty
Quick Shipping