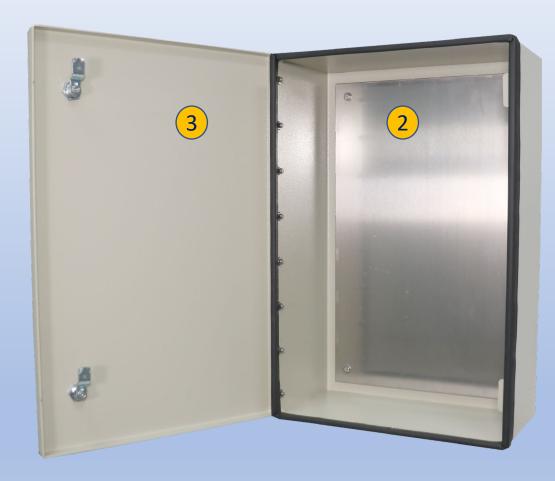

#### Features

- 1. Key Lock Latch
- 2. Removable Aluminum Backplate
- 3. Powder-Coat Cream

2301 S. HWY 77 Pauls Valley, OK 73075 T: (800) 753-8459 – F: (877) 220-7236 sales@ddbunlimited.com www.ddbunlimited.com