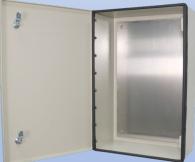

### Weight and Dimensions

Approximate Exterior Enclosure Dimensions: 24"H x 16"W x 8"D Shipping Dimensions: 36" x 24" x 20"- Boxed Approximate Shipping Weight: 40 lbs.

#### Features

- 1. Key Lock Latch
- 2. Removable Aluminum Backplate
- 3. Powder-Coat Cream

2301 S. HWY 77 Pauls Valley, OK 73075 T: (800) 753-8459 – F: (877) 220-7236 sales@ddbunlimited.com www.ddbunlimited.com