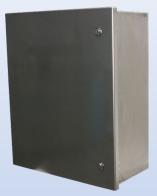

## **SBS Series**

SBS-262210

### Weight and Dimensions

Approximate Exterior Dimensions:

26"H x 22"W x 10"D

Shipping Dimensions:

30" x 30" x 17" - Boxed

Approximate Shipping Weight:

45 lbs.

# **SBS Series**

SBS-262210

- 1. 1/4 Turn Key Locks
- Standard Plywood Backplate;Optional Aluminum Backplate
- 3. Unpainted w/ 2B Finish

2301 S. HWY 77 Pauls Valley, OK 73075 T: (800) 753-8459 – F: (877) 220-7236