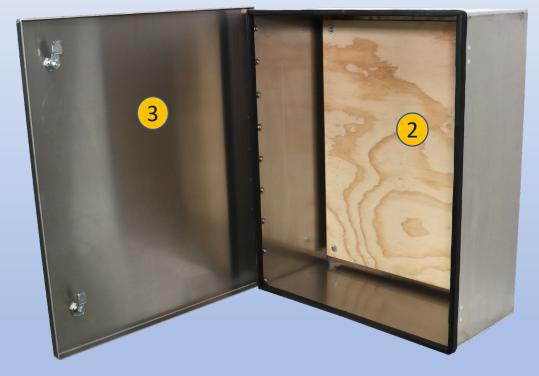

# **SBS Series**

SBS-262210

- 1. 1/4 Turn Key Locks
- Standard Plywood Backplate;Optional Aluminum Backplate
- 3. Unpainted w/ 2B Finish

2301 S. HWY 77 Pauls Valley, OK 73075 T: (800) 753-8459 – F: (877) 220-7236