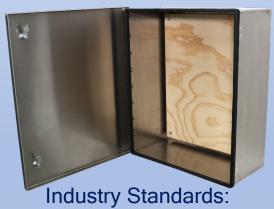

## **Application Types**

Telecommunications
Wireless/Broadband
Fiber Optics
Small Cell/DAS
Public Safety
Utility
Military
Trailer-Based Communications
Wi-Fi
Video/Monitoring
Oil/Gas
Control Panels

NEMA 4 as shown (unlisted to UL Type 4 Environmental Rating)
(As Shown)

# **SBS Series**

SBS-262210

- 1. 1/4 Turn Key Locks
- Standard Plywood Backplate;Optional Aluminum Backplate
- 3. Unpainted w/ 2B Finish

2301 S. HWY 77 Pauls Valley, OK 73075 T: (800) 753-8459 – F: (877) 220-7236