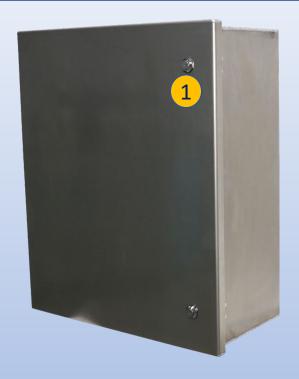

# **SBS Series**

SBS-262210

- 1. 1/4 Turn Key Locks
- Standard Plywood Backplate;Optional Aluminum Backplate
- 3. Unpainted w/ 2B Finish

2301 S. HWY 77 Pauls Valley, OK 73075 T: (800) 753-8459 – F: (877) 220-7236