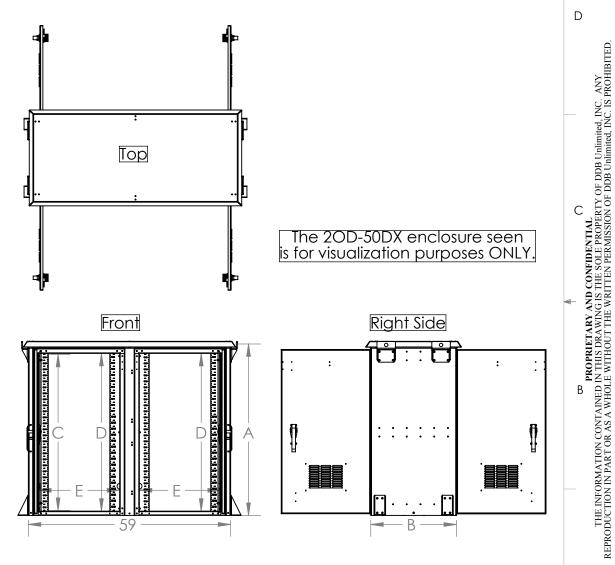

| 2. | Website Drawings created from Approved from |
|----|---------------------------------------------|
|    | drawings of Top Level Assembly.             |

| Cab       Height {A}       Gening {B}       Opening Height {D}       Opening Width {E}       Height {E}       Heigh |      |               |              |    |                   |                  |                       |
|----------------------------------------------------------------------------------------------------------------------------------------------------------------------------------------------------------------------------------------------------------------------------------------------------------------------------------------------------------------------------------------------------------------------------------------------------------------------------------------------------------------------------------------------------------------------------------------------------------------------------------------------------------------------------------------------------------------------------------------------------------------------------------------------------------------------------------------------------------------------------------------------------------------------------------------------------------------------------------------------------------------------------------------------------------------------------------------------------------------------------------------------------------------------------------------------------------------------------------------------------------------------------------------------------------------------------------------------------------------------------|------|---------------|--------------|----|-------------------|------------------|-----------------------|
| 30"     30.98"      15     26.75"     23.625"     26.98       50"     50.23"      26     46"     23.625"     46.23       62"     62.48"      33     58.25"     23.625"     58.48       78"     78.23"      42     74"     23.625     74.23       DX      25"                                                                                                                                                                                                                                                                                                                                                                                                                                                                                                                                                                                                                                                                                                                                                                                                                                                                                                                                                                                                                                                                                                               | Cab  | Height<br>{A} | Depth<br>{B} |    | Opening<br>Height | Opening<br>Width | Rail<br>Height<br>{F} |
| 50"     50.23"      26     46"     23.625"     46.23       62"     62.48"      33     58.25"     23.625"     58.48       78"     78.23"      42     74"     23.625     74.23       DX      25"                                                                                                                                                                                                                                                                                                                                                                                                                                                                                                                                                                                                                                                                                                                                                                                                                                                                                                                                                                                                                                                                                                                                                                             | 16"  | 16.98"        |              | 7  | 12.75"            | 23.625"          | 12.98"                |
| 62"     62.48"      33     58.25"     23.625"     58.48       78"     78.23"      42     74"     23.625     74.23       DX      25"                                                                                                                                                                                                                                                                                                                                                                                                                                                                                                                                                                                                                                                                                                                                                                                                                                                                                                                                                                                                                                                                                                                                                                                                                                        | 30"  | 30.98"        |              | 15 | 26.75"            | 23.625"          | 26.98"                |
| 78" 78.23" 42 74" 23.625 74.23  DX 25"                                                                                                                                                                                                                                                                                                                                                                                                                                                                                                                                                                                                                                                                                                                                                                                                                                                                                                                                                                                                                                                                                                                                                                                                                                                                                                                                     | 50"  | 50.23"        |              | 26 | 46"               | 23.625"          | 46.23"                |
| DX 25"                                                                                                                                                                                                                                                                                                                                                                                                                                                                                                                                                                                                                                                                                                                                                                                                                                                                                                                                                                                                                                                                                                                                                                                                                                                                                                                                                                     | 62"  | 62.48"        |              | 33 | 58.25"            | 23.625"          | 58.48"                |
|                                                                                                                                                                                                                                                                                                                                                                                                                                                                                                                                                                                                                                                                                                                                                                                                                                                                                                                                                                                                                                                                                                                                                                                                                                                                                                                                                                            | 78'' | 78.23"        |              | 42 | 74"               | 23.625           | 74.23"                |
|                                                                                                                                                                                                                                                                                                                                                                                                                                                                                                                                                                                                                                                                                                                                                                                                                                                                                                                                                                                                                                                                                                                                                                                                                                                                                                                                                                            |      |               |              |    |                   |                  |                       |
| DD 0.411                                                                                                                                                                                                                                                                                                                                                                                                                                                                                                                                                                                                                                                                                                                                                                                                                                                                                                                                                                                                                                                                                                                                                                                                                                                                                                                                                                   | DX   |               | 25"          |    |                   |                  |                       |
| DD     34"                                                                                                                                                                                                                                                                                                                                                                                                                                                                                                                                                                                                                                                                                                                                                                                                                                                                                                                                                                                                                                                                                                                                                                                                                                                                                                                                                                 | DD   |               | 34"          |    |                   |                  |                       |
| DDX 42"                                                                                                                                                                                                                                                                                                                                                                                                                                                                                                                                                                                                                                                                                                                                                                                                                                                                                                                                                                                                                                                                                                                                                                                                                                                                                                                                                                    | DDX  |               | 42"          |    |                   |                  |                       |

2OD-XXXX

**Enclosure, 20D Series** 

00386

REV

Α

SHEET 1 OF 2