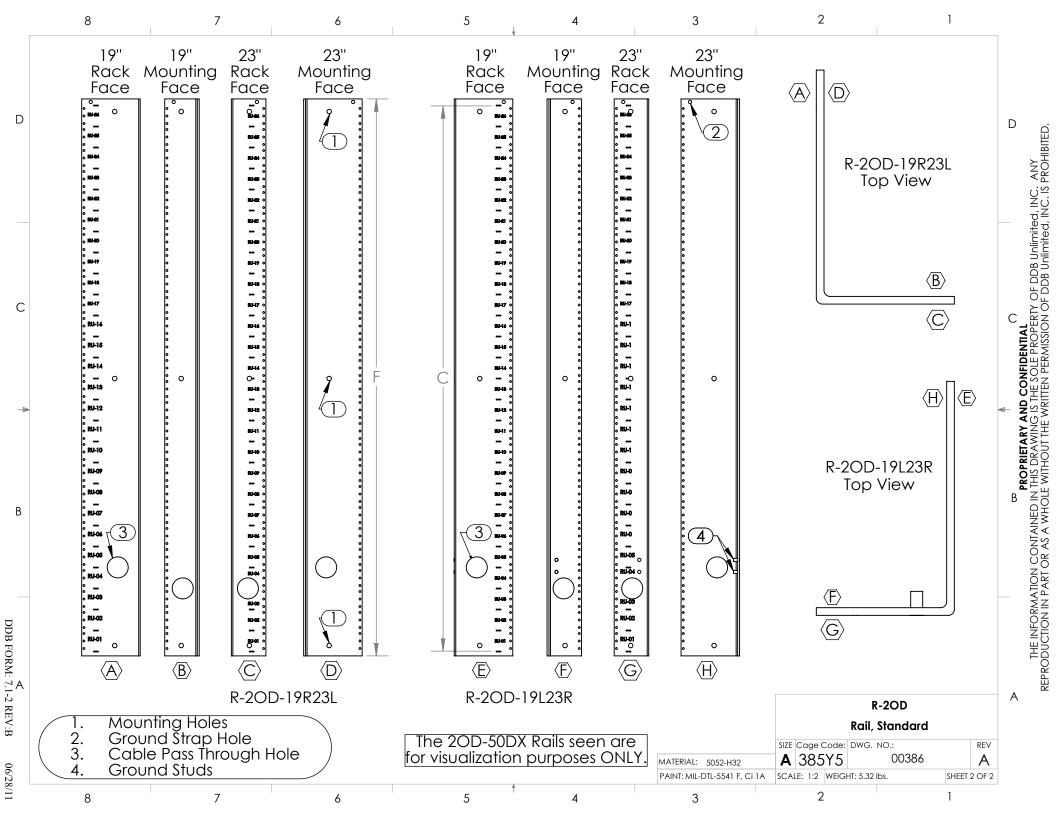

ES 0.025 MAX RADIUS OR CHAMFER
  6. DO NOT DEBURR PRESS FIT HOLES
  7. DIMENSIONS SHALL APPLY AFTER ALODINE, PAINT, FINISH, OR COAT IS APPLIED
  8. INSTALL PRESS FIT STANDOFFS, STUDS, AND NUTS IN ACCORDANCE WITH THE MANUFACTURER'S SPECIFICATIONS.

DDB FORM: 7.1-2 REV:C

09/07/11

- 9. IDENTIFY PART WITH PART NUMBER, REVISION LETTER AND SERIAL NUMBER 10. FINISHED PART TO BE FREE OF OILS, LUBRICANTS, AND OTHER CONTAMINANTS
- | 10. FINISHED PAR | TO BE PREE OF OILS, LUBRICAN | 11. TOLERANCES, ONLESS OTHERWISE SPECIFIED: 1. HOLE SIZE: +/-0.003" | 2. HOLE TO HOLE: +/-0.005" | 3. HOLE TO EDGE: +/-0.010" | 4. HOLE TO FOLD: +/-0.015" |

UNLESS OTHERWISE SPECIFIED:

DO NOT SCALE DRAWING

DIMENSIONS ARE IN INCHES

ALL HOLES: ±0.0030 Ø.
MATERIAL THICKNESS IS: 0.125"

MATERIAL: Varies

PAINT: Varies