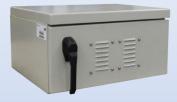

# Why Choose the SOD Series?

The SOD-102420 enclosure is a top choice for outdoor equipment racking, offering unparalleled versatility. Constructed with our Alumiflex® material, it is notably lighter than steel yet strong enough to easily rack the heaviest equipment. The SOD series boasts easy installation for pad, pole, and wall mounting options allowing these boxes to install in any environment for any application. With standard features like a pad locking system, a venting system with a reusable filter, and a built-in solar cap to manage heat loads, the value quickly adds up. Adding to the flexibility, the SOD series is configurable to be used for indoor and outdoor applications and has an extensive list of available options, including climate controls, and electrical and cable entry solutions. All of this comes with the industry's best lead times, unmatched warranty, and competitive pricing. As expected, the DDB SOD series sets the mark as a design leader that is versatile and scalable to meet a wide array of situations. Contact our knowledgeable sales team for more information.

# Weight and Dimensions

Approximate Exterior Enclosure Dimensions: 12"H x 24"W x 24"D Shipping Dimensions: 30"L x 30"W x 16"H - Boxed Approximate Shipping Weight: 50 lbs.

SOD Series SOD-102420