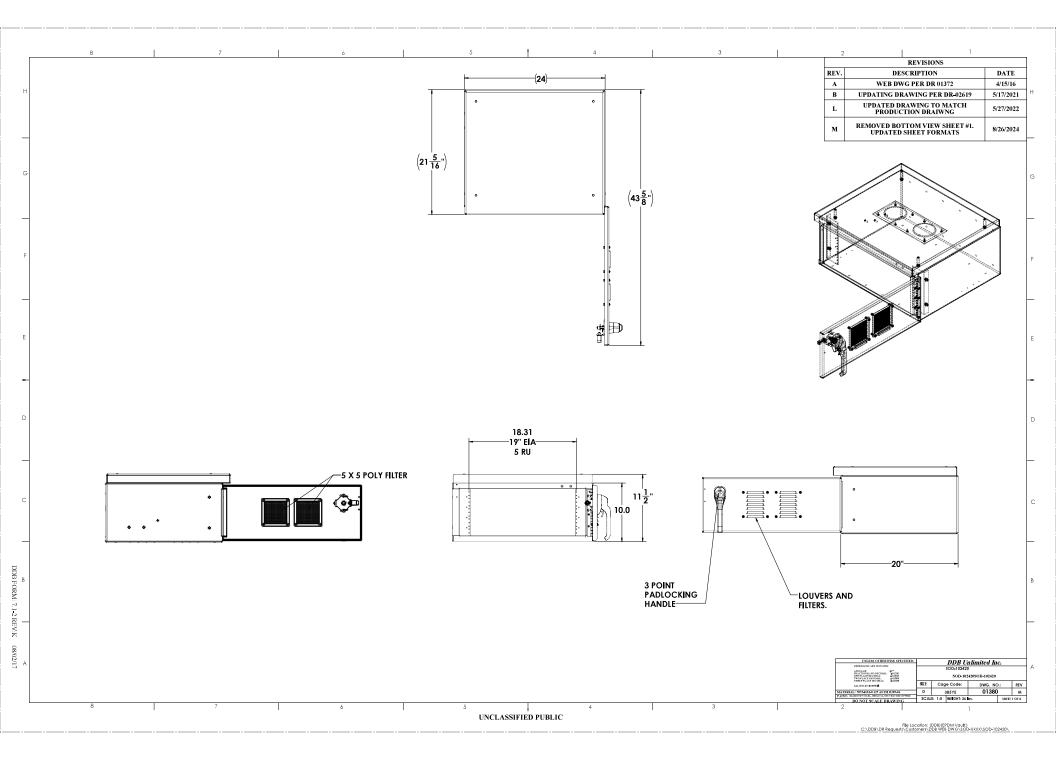

# Weight and Dimensions

Approximate Exterior Enclosure Dimensions: 12"H x 24"W x 24"D Shipping Dimensions: 30"L x 30"W x 16"H - Boxed Approximate Shipping Weight: 50 lbs.

SOD Series SOD-102420