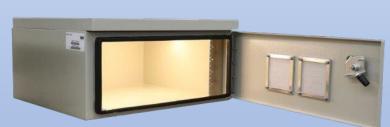

### Features

15 Year Warranty 0.125" Aluminum Construction Pad Locking System Front Door Access Heavy Duty Out-Door Construction Stainless Steel External Hardware/Hinge Cream Powder-Coat, Standard Flexible and Scalable Quick Shipping

#### Features

- 1. Solar Cap
- 2. Stainless Steel Door Hinge
- 3. Reusable Vent Filters
- 4. Pad Locking System
- 5. 0.125" Aluminum Construction
- 6. Powder-Coat Cream

Scan this code for Accessories

2301 S. HWY 77 Pauls Valley, OK 73075 T: (405)-665-2876 sales@ddbunlimited.com www.ddbunlimited.com