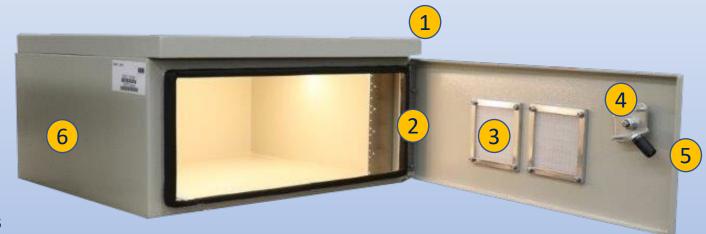

#### Features

- 1. Solar Cap
- 2. Stainless Steel Door Hinge
- 3. Reusable Vent Filters
- 4. Pad Locking System
- 5. 0.125" Aluminum Construction
- 6. Powder-Coat Cream

Scan this code for Accessories

2301 S. HWY 77 Pauls Valley, OK 73075 T: (405)-665-2876 sales@ddbunlimited.com www.ddbunlimited.com