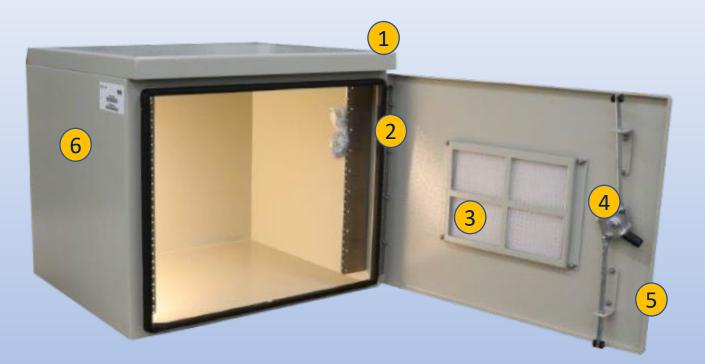

# Features

- 1. Solar Cap
- 2. Stainless Steel Door Hinge
- 3. Reusable Vent Filters
- 4. 3-Point Locking System
- 5. 0.125" Aluminum Construction
- 6. Powder-Coat Cream

Scan this code for Accessories

2301 S. HWY 77 Pauls Valley, OK 73075 T: (405)-665-2876 sales@ddbunlimited.com www.ddbunlimited.com