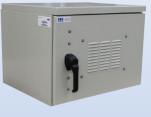

### Why Choose the SOD Series?

The SOD-192420 enclosure is a top choice for outdoor equipment racking, offering unparalleled versatility. Constructed with our Alumiflex® material, it is notably lighter than steel yet strong enough to easily rack the heaviest equipment. The SOD series boasts easy installation for pad, pole, and wall mounting options allowing these boxes to install in any environment for any application. With standard features like a 3-point locking system, a venting system with a reusable filter, and a built-in solar cap to manage heat loads, the value quickly adds up. Adding to the flexibility, the SOD series is configurable to be used for indoor and outdoor applications and has an extensive list of available options, including climate controls, and electrical and cable entry solutions. All of this comes with the industry's best lead times, unmatched warranty, and competitive pricing. As expected, the DDB SOD series sets the mark as a design leader that is versatile and scalable to meet a wide array of situations. Contact our knowledgeable sales team for more information.

#### Features

15 Year Warranty 0.125" Aluminum Construction 3-Point Locking System Front Door Access Heavy Duty Out-Door Construction Stainless Steel External Hardware/Hinge Cream Powder-Coat, Standard Flexible and Scalable Quick Shipping

# Features

- 1. Solar Cap
- 2. Stainless Steel Door Hinge
- 3. Reusable Vent Filters
- 4. 3-Point Locking System
- 5. 0.125" Aluminum Construction
- 6. Powder-Coat Cream

Scan this code for Accessories

2301 S. HWY 77 Pauls Valley, OK 73075 T: (405)-665-2876 sales@ddbunlimited.com www.ddbunlimited.com