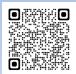

### Weight and Dimensions

Approximate Exterior Enclosure Dimensions: 22"H x 24"W x 24"D Shipping Dimensions: 42" L x 32"W x 30"H - Palletized Approximate Shipping Weight: 90 lbs.