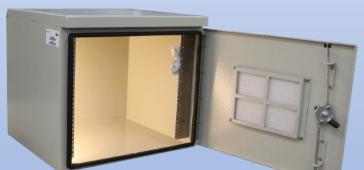

### Why Choose the SOD Series?

The SOD-192420 enclosure is a top choice for outdoor equipment racking, offering unparalleled versatility. Constructed with our Alumiflex® material, it is notably lighter than steel yet strong enough to easily rack the heaviest equipment. The SOD series boasts easy installation for pad, pole, and wall mounting options allowing these boxes to install in any environment for any application. With standard features like a 3-point locking system, a venting system with a reusable filter, and a built-in solar cap to manage heat loads, the value quickly adds up. Adding to the flexibility, the SOD series is configurable to be used for indoor and outdoor applications and has an extensive list of available options, including climate controls, and electrical and cable entry solutions. All of this comes with the industry's best lead times, unmatched warranty, and competitive pricing. As expected, the DDB SOD series sets the mark as a design leader that is versatile and scalable to meet a wide array of situations. Contact our knowledgeable sales team for more information.

#### Features

15 Year Warranty 0.125" Aluminum Construction 3-Point Locking System Front Door Access Heavy Duty Out-Door Construction Stainless Steel External Hardware/Hinge Cream Powder-Coat, Standard Flexible and Scalable Quick Shipping

# Features

- 1. Solar Cap
- 2. Stainless Steel Door Hinge
- 3. Reusable Vent Filters
- 4. 3-Point Locking System
- 5. 0.125" Aluminum Construction
- 6. Powder-Coat Cream

Scan this code for Accessories

2301 S. HWY 77 Pauls Valley, OK 73075 T: (405)-665-2876 sales@ddbunlimited.com www.ddbunlimited.com