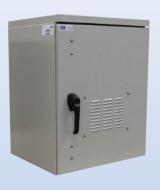

## Why Choose the SOD Series?

The SOD-302420 enclosure is a top choice for outdoor equipment racking, offering unparalleled versatility. Constructed with our Alumiflex® material, it is notably lighter than steel yet strong enough to easily rack the heaviest equipment. The SOD series boasts easy installation for pad, pole, and wall mounting options allowing these boxes to install in any environment for any application. With standard features like a 3-point locking system, a venting system with a reusable filter, and a built-in solar cap to manage heat loads, the value quickly adds up. Adding to the flexibility, the SOD series is configurable to be used for indoor and outdoor applications and has an extensive list of available options, including climate controls, and electrical and cable entry solutions. All of this comes with the industry's best lead times, unmatched warranty, and competitive pricing. As expected, the DDB SOD series sets the mark as a design leader that is versatile and scalable to meet a wide array of situations. Contact our knowledgeable sales team for more information.

#### **Features**

15 Year Warranty

0.125" Aluminum Construction
3-Point Locking System
Front Door Access
Heavy Duty Out-Door Construction
Stainless Steel External Hardware/Hinge
Cream Powder-Coat, Standard
Flexible and Scalable

#### Features

- 1. Solar Cap
- 2. Stainless Steel Door Hinge
- 3. Reusable Vent Filters
- 4. 3-Point Locking System
- 5. 0.125" Aluminum Construction
- 6. Powder-Coat Cream

Accessories

2301 S. HWY 77 Pauls Valley, OK 73075 T: (405)-665-2876