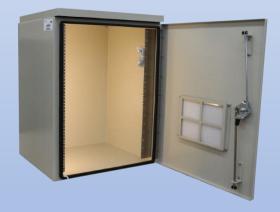

## Why Choose the SOD Series?

The SOD-302420 enclosure is a top choice for outdoor equipment racking, offering unparalleled versatility. Constructed with our Alumiflex® material, it is notably lighter than steel yet strong enough to easily rack the heaviest equipment. The SOD series boasts easy installation for pad, pole, and wall mounting options allowing these boxes to install in any environment for any application. With standard features like a 3-point locking system, a venting system with a reusable filter, and a built-in solar cap to manage heat loads, the value quickly adds up. Adding to the flexibility, the SOD series is configurable to be used for indoor and outdoor applications and has an extensive list of available options, including climate controls, and electrical and cable entry solutions. All of this comes with the industry's best lead times, unmatched warranty, and competitive pricing. As expected, the DDB SOD series sets the mark as a design leader that is versatile and scalable to meet a wide array of situations. Contact our knowledgeable sales team for more information.

#### **Features**

15 Year Warranty

0.125" Aluminum Construction
3-Point Locking System
Front Door Access
Heavy Duty Out-Door Construction
Stainless Steel External Hardware/Hinge
Cream Powder-Coat, Standard
Flexible and Scalable

#### Features

- 1. Solar Cap
- 2. Stainless Steel Door Hinge
- 3. Reusable Vent Filters
- 4. 3-Point Locking System
- 5. 0.125" Aluminum Construction
- 6. Powder-Coat Cream

Accessories

2301 S. HWY 77 Pauls Valley, OK 73075 T: (405)-665-2876