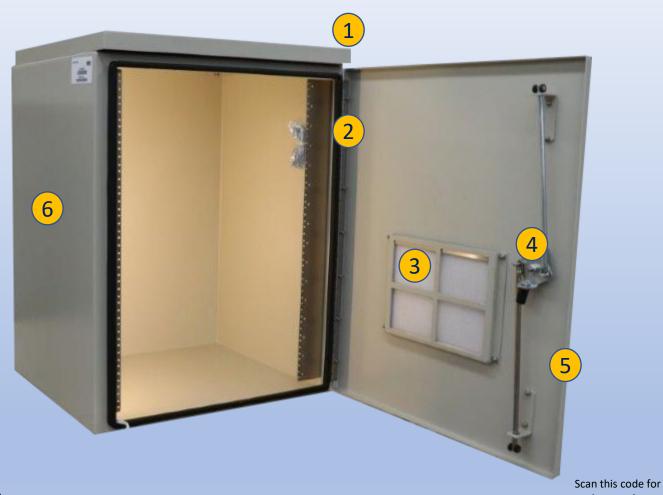

#### Features

- 1. Solar Cap
- 2. Stainless Steel Door Hinge
- 3. Reusable Vent Filters
- 4. 3-Point Locking System
- 5. 0.125" Aluminum Construction
- 6. Powder-Coat Cream

Accessories

2301 S. HWY 77 Pauls Valley, OK 73075 T: (405)-665-2876

#### **Features**

15 Year Warranty

0.125" Aluminum Construction
3-Point Locking System
Front Door Access
Heavy Duty Out-Door Construction
Stainless Steel External Hardware/Hinge
Cream Powder-Coat, Standard
Flexible and Scalable