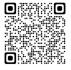

## Weight and Dimensions

Approximate Exterior Enclosure Dimensions:

32"H x 24"W x 24"D

Shipping Dimensions:

42"L x 32"W x 40"H - Palletized

Approximate Shipping Weight:

100 lbs.

2301 S. HWY 77 Pauls Valley, OK 73075 T: (405) -655-2876