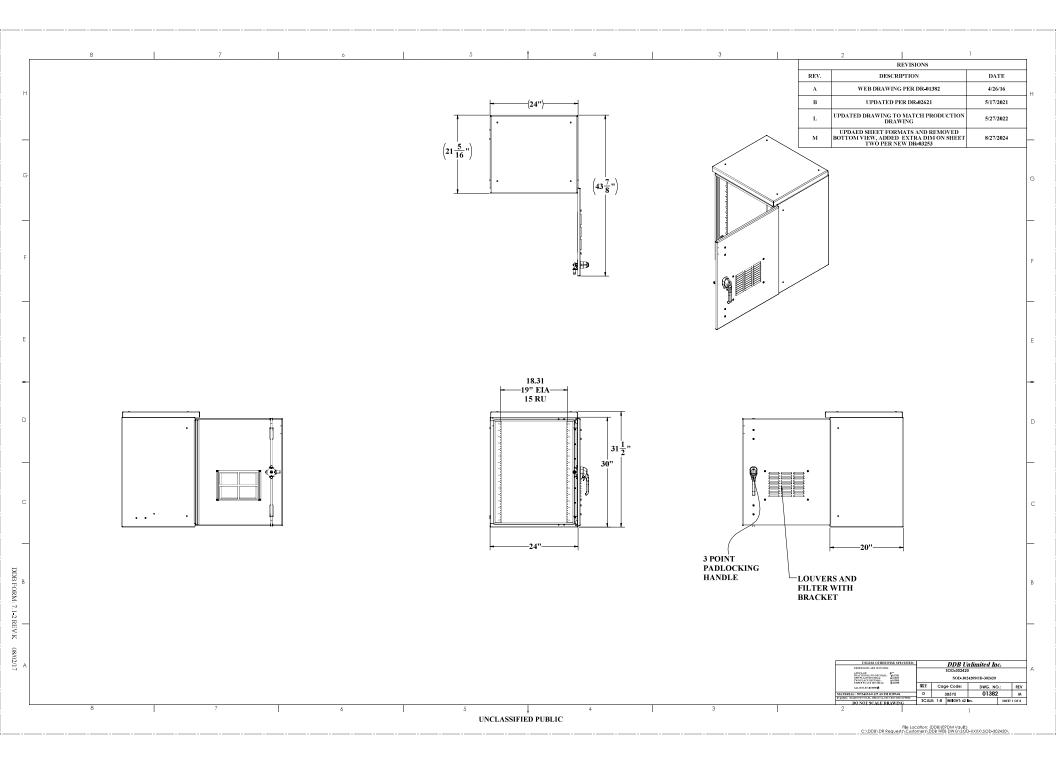

## Weight and Dimensions

Approximate Exterior Enclosure Dimensions:

32"H x 24"W x 24"D

Shipping Dimensions:

42"L x 32"W x 40"H - Palletized

Approximate Shipping Weight:

100 lbs.

2301 S. HWY 77 Pauls Valley, OK 73075 T: (405) -655-2876