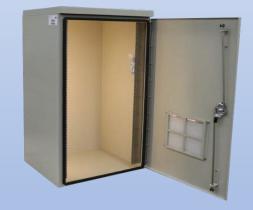

#### Features

- 1. Solar Cap
- 2. Stainless Steel Door Hinge
- 3. Reusable Vent Filters
- 4. 3-Point Locking System
- 5. 0.125" Aluminum Construction
- 6. Powder-Coat Cream

Scan this code for Accessories