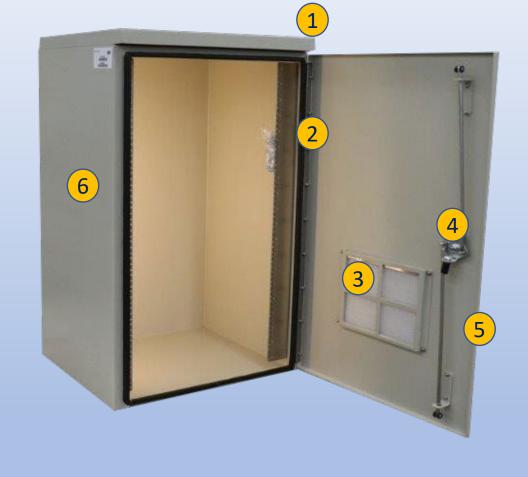

#### Features

- 1. Solar Cap
- 2. Stainless Steel Door Hinge
- 3. Reusable Vent Filters
- 4. 3-Point Locking System
- 5. 0.125" Aluminum Construction
- 6. Powder-Coat Cream

Scan this code for Accessories