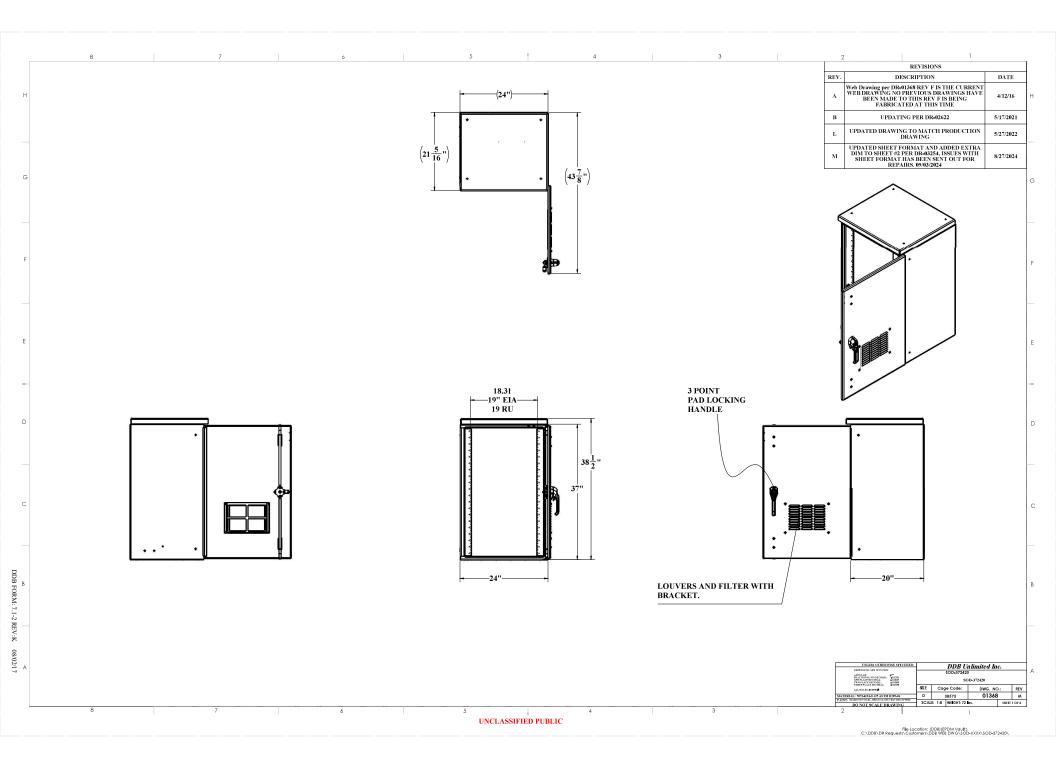

# Weight and Dimensions

Approximate Exterior Enclosure Dimensions:

39"H x 24"W x 18"D

Shipping Dimensions:

42"L x 32"W x 48H" - Palletized Approximate Shipping Weight: 105 lbs.

#### **Features**

15 Year Warranty

0.125" Aluminum Construction

3-Point Locking System

Front Door Access

Heavy Duty Out-Door Construction

Stainless Steel External Hardware/Hinge

Cream Powder-Coat, Standard

#### Features

- 1. Solar Cap
- 2. Stainless Steel Door Hinge
- 3. Reusable Vent Filters
- 4. 3-Point Locking System
- 5. 0.125" Aluminum Construction
- 6. Powder-Coat Cream

Scan this code for Accessories