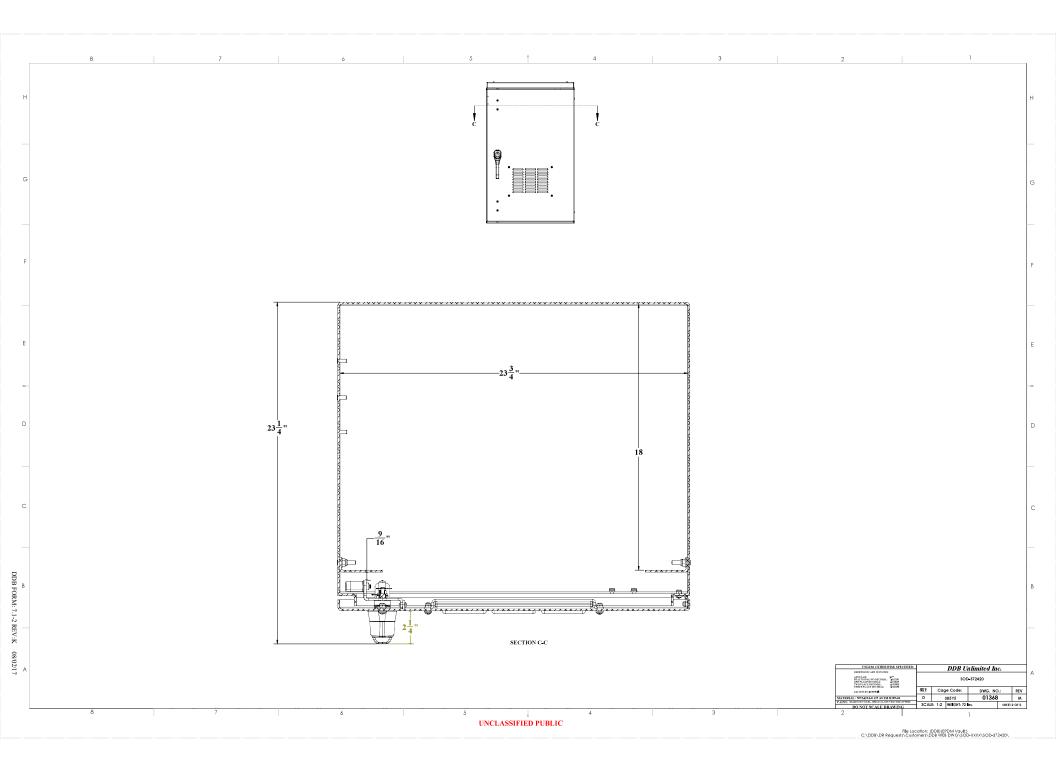

# Weight and Dimensions

Approximate Exterior Enclosure Dimensions:

39"H x 24"W x 18"D

Shipping Dimensions:

42"L x 32"W x 48H" - Palletized Approximate Shipping Weight: 105 lbs.