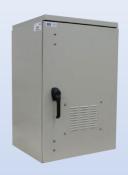

# Why Choose the SOD Series?

The SOD-372420 enclosure is a top choice for outdoor equipment racking, offering unparalleled versatility. Constructed with our Alumiflex® material, it is notably lighter than steel yet strong enough to easily rack the heaviest equipment. The SOD series boasts easy installation for pad, pole, and wall mounting options allowing these boxes to install in any environment for any application. With standard features like a 3-point locking system, a venting system with a reusable filter, and a built-in solar cap to manage heat loads, the value quickly adds up. Adding to the flexibility, the SOD series is configurable to be used for indoor and outdoor applications and has an extensive list of available options, including climate controls, and electrical and cable entry solutions. All of this comes with the industry's best lead times, unmatched warranty, and competitive pricing. As expected, the DDB SOD series sets the mark as a design leader that is versatile and scalable to meet a wide array of situations. Contact our knowledgeable sales team

#### **Features**

15 Year Warranty

0.125" Aluminum Construction

3-Point Locking System

Front Door Access

Heavy Duty Out-Door Construction

Stainless Steel External Hardware/Hinge

Cream Powder-Coat, Standard

# Weight and Dimensions

Approximate Exterior Enclosure Dimensions:

39"H x 24"W x 18"D

Shipping Dimensions:

42"L x 32"W x 48H" - Palletized Approximate Shipping Weight: 105 lbs.